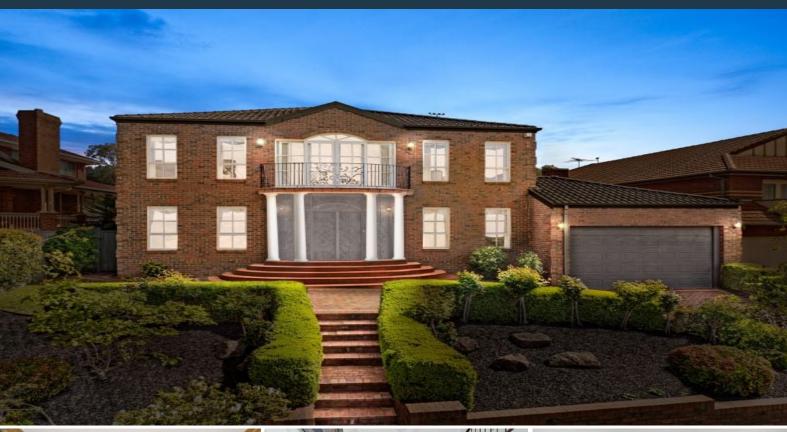

On an expansive 870 sqm (approx.) block and taking up a prominent, elevated position on prestigious Blossom Park Drive, this residence makes a fantastic first impression with its grand entrance, paved driveway and gorgeously landscaped front garden. The beautifully enclosed semi-circular entry sets the tone for the rest of the home, while classical elements throughout the interior such as marble tiles, parquetry and timber floors, ornate ceilings, quality drapes and granite surfaces combining to provide a timeless elegance.