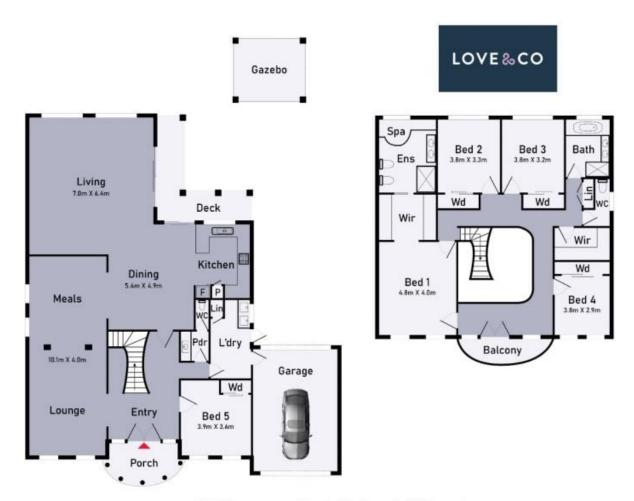

On an expansive 870 sqm (approx.) block and taking up a prominent, elevated position on prestigious Blossom Park Drive, this residence makes a fantastic first impression with its grand entrance, paved driveway and gorgeously landscaped front garden. The beautifully enclosed semi-circular entry sets the tone for the rest of the home, while classical elements throughout the interior such as marble tiles, parquetry and timber floors, ornate ceilings, quality drapes and granite surfaces combining to provide a timeless elegance.

The formal living room and dining room oozes with old-world charm and is an ideal space for relaxing.

**Price:** \$1,400,000 - \$1,500,000

**John Gioftsidis** 0410 522 195 john.g@lovere.com.au

Roger Pettinella 0418 588 419 roger.p@lovere.com.au

89 Blossom Park Drive, Mill Park

\* Dimensions are approximate and for illustrative purposes only