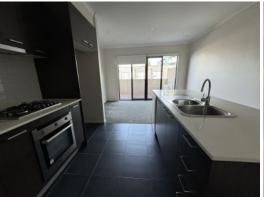

## Comprising:

- -3 Spacious Bedrooms
- -3 Bathrooms (ensuite to master)
- -Built in robes
- -Enclosed remote garage with internal access
- -Split system heating and cooling
- -Stainless steel appliances