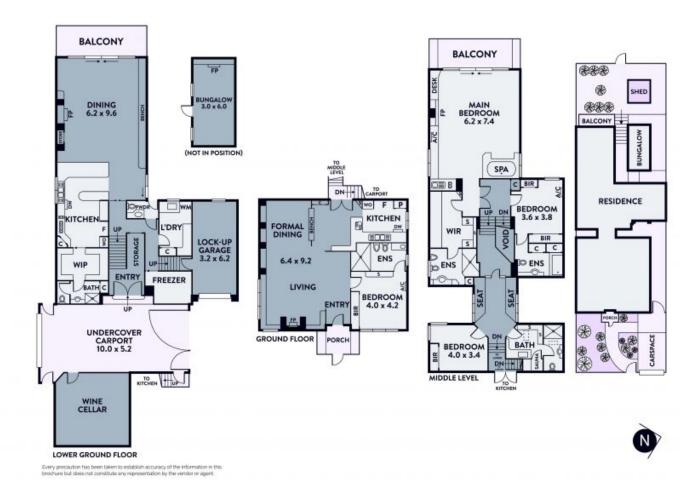

## 1713m2 in Fairy Hills Precinct

Breathtaking in scope, materials, outlook and locale, this extraordinary four bedroom, five bathroom residence presides over approximately 1713m2 fronting Darebin Creek. In the coveted Fairy Hills precinct, it's essentially two homes in one and a must see for buyers seeking unique character in a property like no other. Generosity of design meets with lavish materials, incorporating expanses of decadent granite matched with marble tiles. Entertainers will find endless scope in the rear garden, integrating peaceful creek views. A stroll to Sparks Reserve, buses and trains, near top grammar schools and shops, it's a serene green haven less than 9 kilometres from the CBD by car.

- ? Spacious living and dining leading to vast first kitchen
- ? Second huge kitchen adjoining meals and family areas
- ? Magnificent main bedroom with one of three ensuites
- ? Dressing room, spa and cathedral ceiling to main bedroom