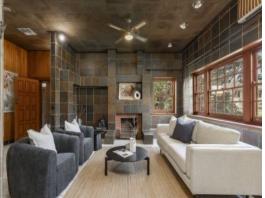

- ? Spacious living and dining leading to vast first kitchen
- ? Second huge kitchen adjoining meals and family areas
- ? Magnificent main bedroom with one of three ensuites
- ? Dressing room, spa and cathedral ceiling to main bedroom