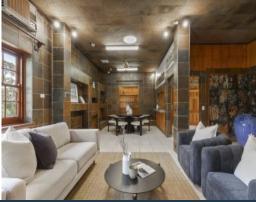

- ? Spacious living and dining leading to vast first kitchen
- ? Second huge kitchen adjoining meals and family areas
- ? Magnificent main bedroom with one of three ensuites
- ? Dressing room, spa and cathedral ceiling to main bedroom