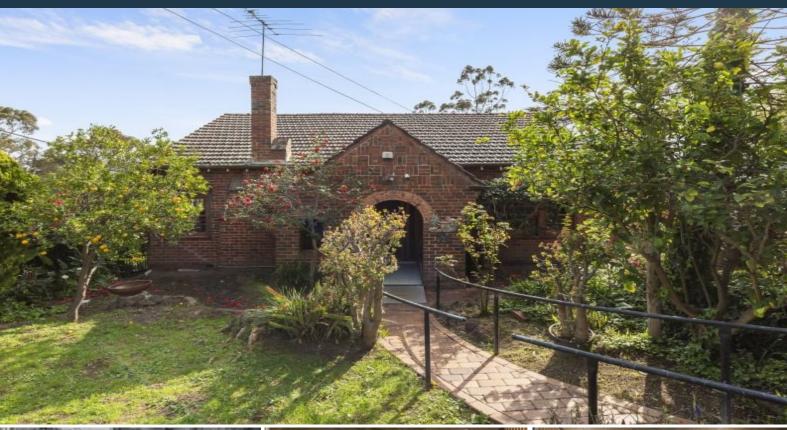

25 Clark Road Ivanhoe, VIC

## 1713m2 in Fairy Hills Precinct

Breathtaking in scope, materials, outlook and locale, this extraordinary four bedroom, five bathroom residence presides over approximately 1713m2 fronting Darebin Creek. In the coveted Fairy Hills precinct, it's essentially two homes in one and a must see for buyers seeking unique character in a property like no other. Generosity of design meets with lavish materials, incorporating expanses of decadent granite matched with marble tiles. Entertainers will find endless scope in the rear garden, integrating peaceful creek views. A stroll to Sparks Reserve, buses and trains, near top grammar schools and shops, it's a serene green haven less than 9 kilometres from the CBD by car.