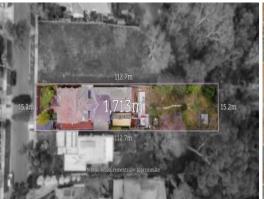

## 1713m2 in Fairy Hills Precinct

Breathtaking in scope, materials, outlook and locale, this extraordinary four bedroom, five bathroom residence presides over approximately 1713m2 fronting Darebin Creek. In the coveted Fairy Hills precinct, it's essentially two homes in one and a must see for buyers seeking unique character in a property like no other. Generosity of design meets with lavish materials, incorporating expanses of decadent granite matched with marble tiles. Entertainers will find endless scope in the rear garden, integrating peaceful creek views. A stroll to Sparks Reserve, buses and trains, near top grammar schools and shops, it's a serene green haven less than 9 kilometres from the CBD by car.