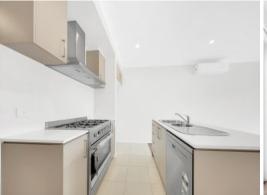

## Comprising:

- 3 Bedrooms
- 2.5 bathrooms (ensuite to master, central bathroom and powder room downstairs)
- Single car garage
- Split System to lounge room and master bedroom
- Wall heaters to other bedrooms
- Gas cook top
- Dishwasher
- Floorboards throughout living spaces
- Carpet to bedrooms