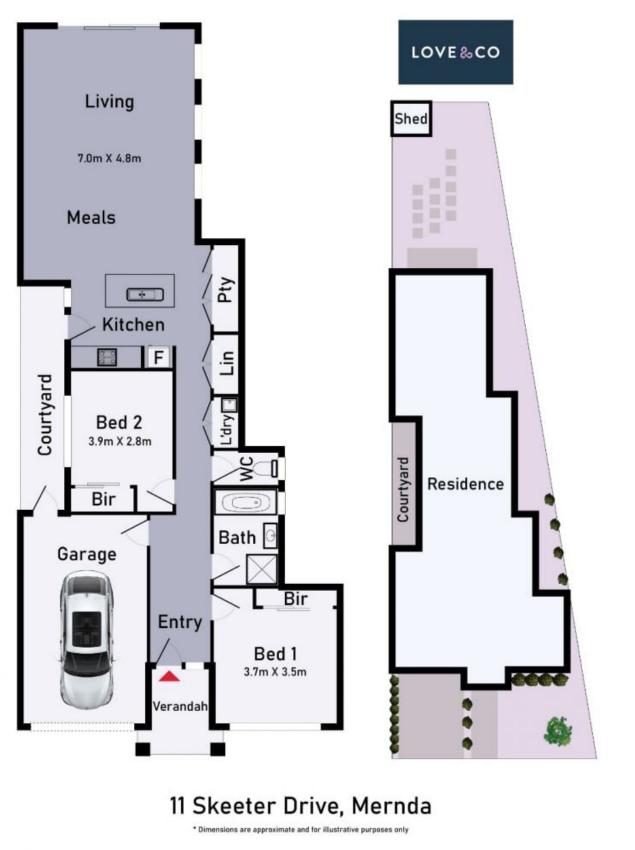

## 11 Skeeter Drive Mernda, VIC

## Hard To Fault / Easy To Buy -MAKE AN OFFER !

Enjoying a whisper quiet setting, this single level cottage delivers easy, low maintenance living in the highly sought " Mernda Village Precinct "? Features 2 excellent bedrooms (Both with BIR,s),Generous family size kitchen boasting stainless Steel Appliances and Stone benches, all overlooking the substantial meals/family/living area which has direct access to the excellent child friendly backyard that's also perfect for entertaining. Add to this, a L/U Garage (internal access), Ducted heating, high ceilings, garden shed and established gardens. And lets not forget the easy walking access to the Mernda Village S/Centre, Primary schools, Stunning parklands and more. You'll be hard pressed finding better value in such a central location !