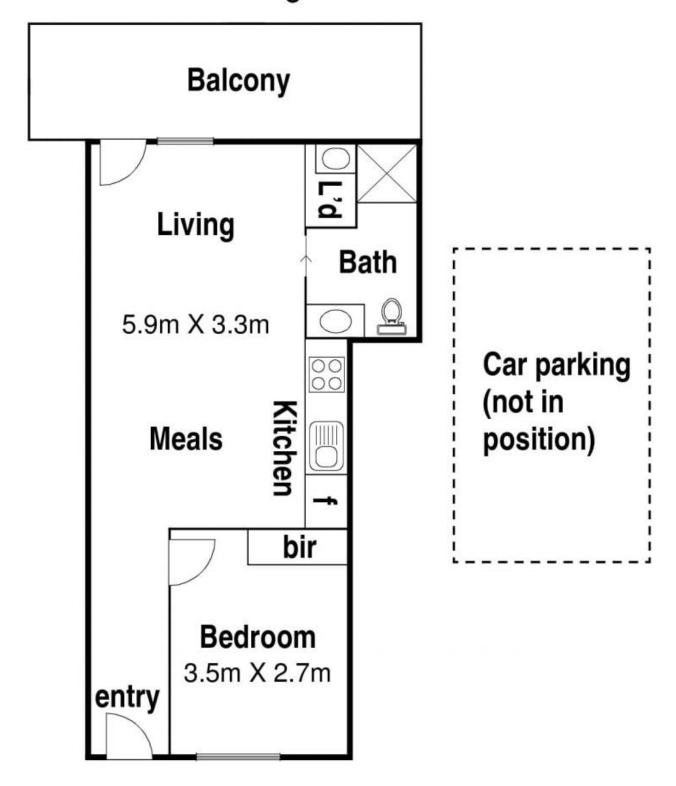

## Bright & Modern 1st Floor Apartment

Situated on the 1st floor you will find this one bedroom apartment comprising open plan living/kitchen area with gas stainless steel appliances, great cupboard space and access to the West facing private balcony which allows lots of natural light. Central bathroom with shower, toilet and vanity, bedroom with built in robe. Property features timber flooring, split system heating and cooling and secure off street car parking for one car. With public transport, shops, parks and much more, all at your fingertips this apartment is sure to impress.