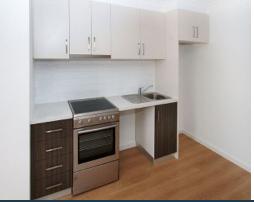

## Bright & Modern 1st Floor Apartment

Situated on the 1st floor you will find this one bedroom apartment comprising open plan living/kitchen area with gas stainless steel appliances, great cupboard space and access to the West facing private balcony which allows lots of natural light. Central bathroom with shower, toilet and vanity, bedroom with built in robe. Property features timber flooring, split system heating and cooling and secure off street car parking for one car. With public transport, shops, parks and much more, all at your fingertips this apartment is sure to impress.