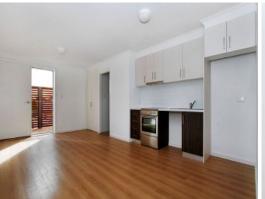

## Bright & Modern 1st Floor Apartment

Situated on the 1st floor you will find this one bedroom apartment comprising open plan living/kitchen area with gas stainless steel appliances, great cupboard space and access to the West facing private balcony which allows lots of natural light. Central bathroom with shower, toilet and vanity, bedroom with built in robe. Property features timber flooring, split system heating and cooling and secure off street car parking for one car. With public transport, shops, parks and much more, all at your fingertips this apartment is sure to impress.