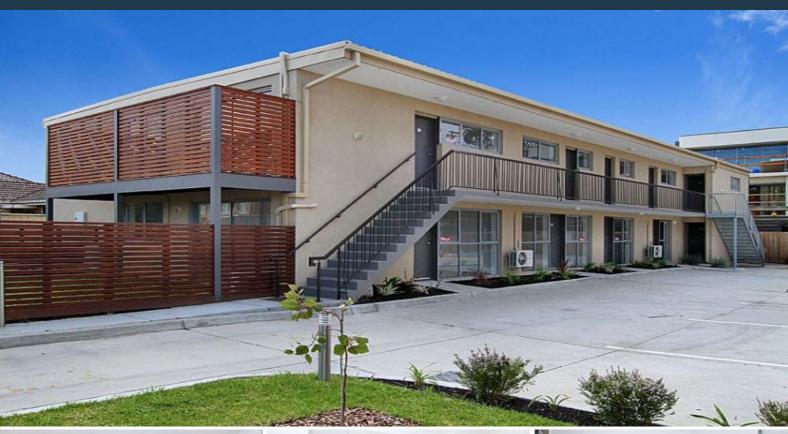

16/14 Caringa Street Pascoe Vale, VIC

## Bright & Modern 1st Floor Apartment

Situated on the 1st floor you will find this one bedroom apartment comprising open plan living/kitchen area with gas stainless steel appliances, great cupboard space and access to the West facing private balcony which allows lots of natural light. Central bathroom with shower, toilet and vanity, bedroom with built in robe. Property features timber flooring, split system heating and cooling and secure off street car parking for one car. With public transport, shops, parks and much more, all at your fingertips this apartment is sure to impress.

## 16/14 Caringa St. Pascoe Vale