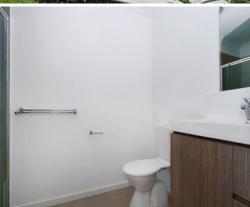

## Bright & Modern 1st Floor Apartment

Situated on the 1st floor you will find this one bedroom apartment comprising open plan living/kitchen area with gas stainless steel appliances, great cupboard space and access to the West facing private balcony which allows lots of natural light. Central bathroom with shower, toilet and vanity, bedroom with built in robe. Property features timber flooring, split system heating and cooling and secure off street car parking for one car. With public transport, shops, parks and much more, all at your fingertips this apartment is sure to impress.