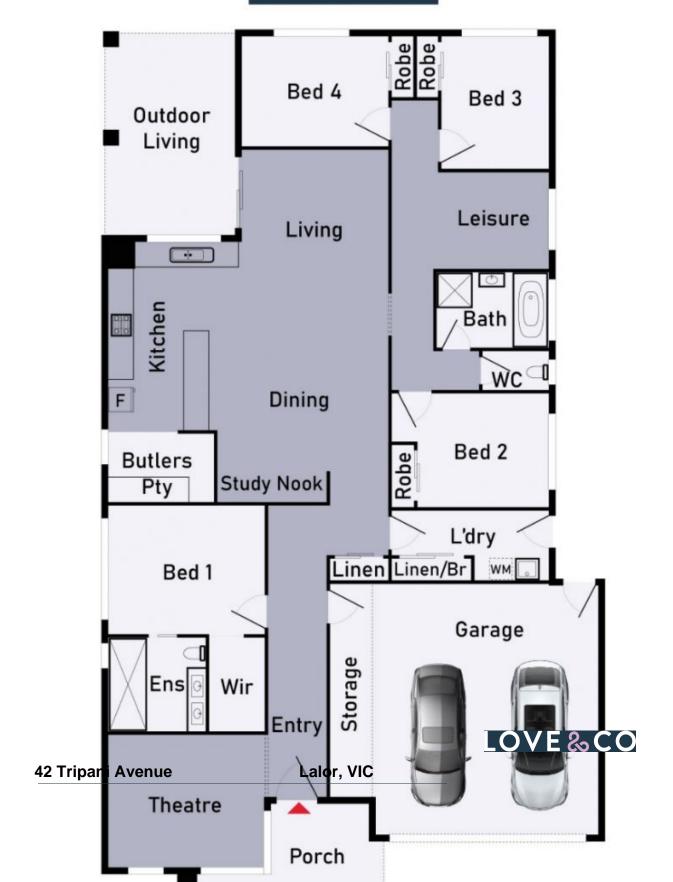

## Family Practicality With A Touch Of Luxury

High-end luxury meets a stunning contemporary lifestyle at this near-new family sized single level residence. Built with everything of the best, the home boasts an exceptional design with a four bedrooms including a master-suite, multiple living zones, well-appointed gourmet kitchen & a vast living/dining zone expanding to a private sun-drenched alfresco patio & rear yard.

Advantaged with the bonus of a double garage, this dream abode also boasts a lengthy list of top-notch inclusions and is surrounded by equally appealing homes. With Pipetrack Park down the road, the home is also close to Lalor Station, buses, Pacific Epping (Plaza) shopping, recreation reserves & schools.