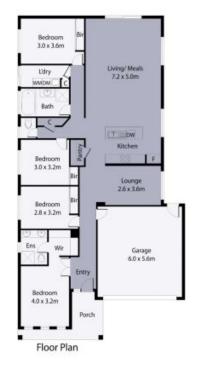

### Family Living in Mandalay Estate

This beautifully crafted residence exudes timeless charm and promises a life of unparalleled comfort and convenience in one of Beveridge's great locations offering an excellent opportunity where you will find four generous sized bedrooms, master bedroom complete with ensuite and walk in robe, built in robes to remaining bedrooms as well as a fully equipped kitchen overlooking a spacious open plan family and dining room.

The home features quality stone benchtops, stainless steel cook top, oven and dishwasher, large pantry, internal garage access and separate living areas.

Additional highlights and creature comforts include plantation shutters, ducted heating, evaporative cooling and remote double car garage.