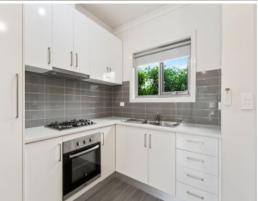

## Close to everything your life needs.

This modern one bedroom unit consists of single bedroom fully carpeted with mirrored built in robe, study nook, modern kitchen with gas stove and fan forced oven, European laundry, open plan lounge and dining area with split system, gas hot water service, private rear yard and single carport.