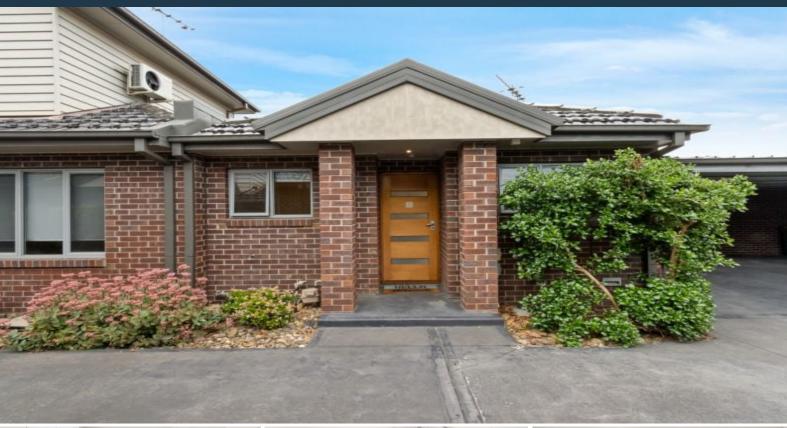

## 3/60-62 Leamington Street Reservoir, VIC

## Close to everything your life needs.

This modern one bedroom unit consists of single bedroom fully carpeted with mirrored built in robe, study nook, modern kitchen with gas stove and fan forced oven, European laundry, open plan lounge and dining area with split system, gas hot water service, private rear yard and single carport.