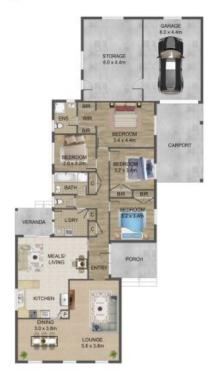

## SUBSTANTIAL FAMILY HOME - 4 BEDROOMS, 2 BATHROOMS

First time on the market in nearly 50 years truly presents exciting opportunities for the lucky buyer.

Step inside this European style, elevated beauty and you'll be impressed with the quality, space and comfort that this family home has to offer perfectly matched by a great lifestyle opportunity in Lalor.

## 13 Nancye Drive, Lalor

SITE PLAN

THE ABOVE PLAN IS AN ARTIST'S IMPRESSION ONLY, IT INCLUDES ELEMENTS THAT ARE FOR DISPLAY PURPOSES ONLY AND MAY NOT BE TO SCALE. LANDSCAPING SHOWN IS INDICATIVE ONLY. DIMENSIONS ARE APPROXIMATE.