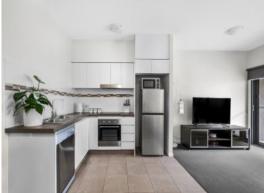

Suitable for first home buyers, investors and retirees, this oversized one-bedroom apartment featuring open plan living, two-way bathroom, spacious laundry/ store area, secured car space and storage facility.

Enjoy the comforts of split system heating/cooling, stainless steel appliances including dishwasher and private & quiet courtyard.

Set in a modern low rise complex with quick access to the Freeway from O'Herns Rd, while still been central to an array of amenities from Aurora Shops, Bus services, Schools, and close proximity to Northern hospital and Pacific Epping.