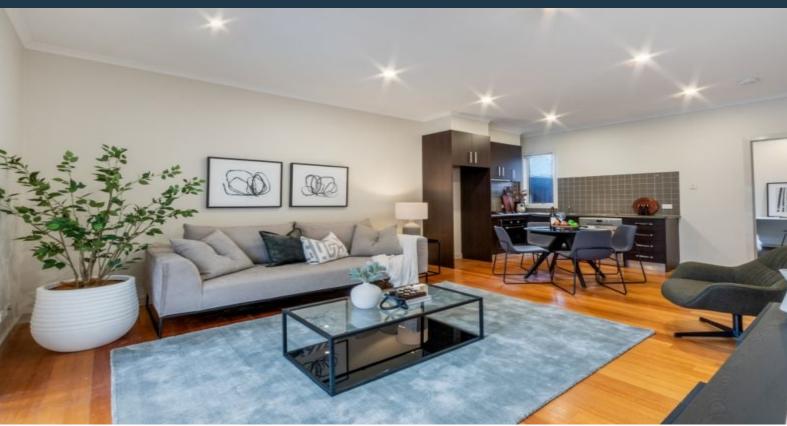

## Sun-Filled Seclusion

This secluded gem is a shining example of modern comfort, that has been thoughtfully designed to be manageable without sacrificing any of the features of a sizeable home.

The property is ideal for those seeking a solid investment, first home opportunity or to even scale down in style. This meticulous single-level dwelling boasts two large bedrooms each with built in robes and inbuilt desks, serviced by a neat bathroom and Euro laundry, along with an open plan kitchen, dining and living zone with doors accessing an entertainers' courtyard. The elegant kitchen comes equipped with stainless steel appliances and plentiful storage.

Added highlights also includes, timber floors, split system heating/cooling, window furnishings and a single carport. All of this in a blue-chip location, within close proximity to local shops, parklands, schools and universities, Plenty Road tram and eateries.