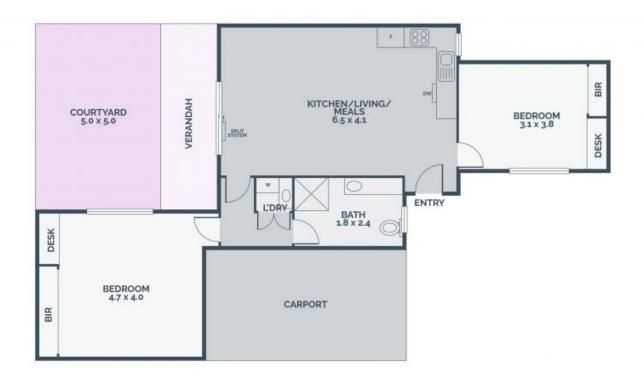

## Sun-Filled Seclusion

This secluded gem is a shining example of modern comfort, that has been thoughtfully designed to be manageable without sacrificing any of the features of a sizeable home.

The property is ideal for those seeking a solid investment, first home opportunity or to even scale down in style. This meticulous single-level dwelling boasts two large bedrooms each with built in robes and inbuilt desks, serviced by a neat bathroom and Euro laundry, along with an open plan kitchen, dining and living zone with doors accessing an entertainers' courtyard. The elegant kitchen comes equipped with stainless steel appliances and plentiful storage.

Added highlights also includes, timber floors, split system heating/cooling, window furnishings and a single carport. All of this in a blue-chip location, within close proximity to local shops, parklands, schools and universities, Plenty Road tram and eateries.