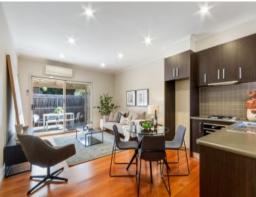

## Sun-Filled Seclusion

This secluded gem is a shining example of modern comfort, that has been thoughtfully designed to be manageable without sacrificing any of the features of a sizeable home.

The property is ideal for those seeking a solid investment, first home opportunity or to even scale down in style. This meticulous single-level dwelling boasts two large bedrooms each with built in robes and inbuilt desks, serviced by a neat bathroom and Euro laundry, along with an open plan kitchen, dining and living zone with doors accessing an entertainers' courtyard. The elegant kitchen comes equipped with stainless steel appliances and plentiful storage.

Added highlights also includes, timber floors, split system heating/cooling, window furnishings and a single carport. All of this in a blue-chip location, within close proximity to local shops, parklands, schools and universities, Plenty Road tram and eateries.