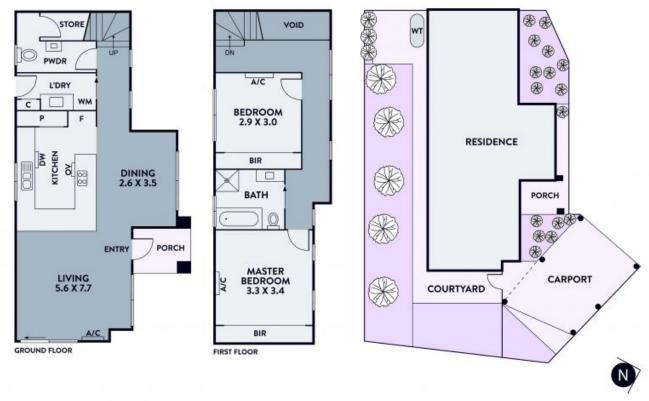

## Contemporary Style, Low-Maintenance Appeal

Set at the rear as one of only two, this outstanding modern townhouse with its own unique contemporary flair promises an auspicious start in a superb location. A sun-kissed open plan living & dining is enhanced by a stylish expansive kitchen, finished with stone benches and abundant in cupboard space. Continuing the allure upstairs, a totally private main bedroom & a second bedroom are both fitted with BIR's and are served by a well-sized family bathroom. With a full-sized laundry, powder room, split-system heating/cooling, large carport and low-maintenance courtyard, amenities such as these confirm the appeal of this ideal first home or investment. Positioned perfectly in a whisper-quiet court, schools, shopping, transport and recreation are all at arm's reach.