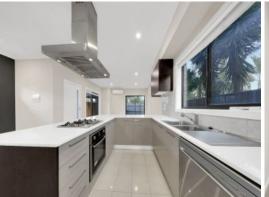

## Contemporary Style, Low-Maintenance Appeal

Set at the rear as one of only two, this outstanding modern townhouse with its own unique contemporary flair promises an auspicious start in a superb location. A sun-kissed open plan living & dining is enhanced by a stylish expansive kitchen, finished with stone benches and abundant in cupboard space. Continuing the allure upstairs, a totally private main bedroom & a second bedroom are both fitted with BIR's and are served by a well-sized family bathroom. With a full-sized laundry, powder room, split-system heating/cooling, large carport and low-maintenance courtyard, amenities such as these confirm the appeal of this ideal first home or investment. Positioned perfectly in a whisper-quiet court, schools, shopping, transport and recreation are all at arm's reach.