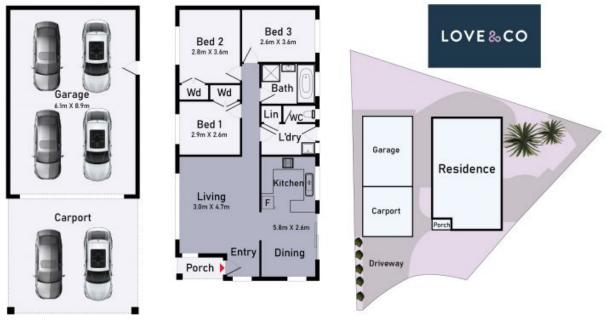

## **BEGINNER'S LUCK**

A wonderful opportunity to enter the market or add to your investment portfolio.

Sitting on a 599m2 parcel of land is a charming little home offering 3 bedrooms, lounge room, kitchen meals and a massive double garage with a additional double carport.

Extra's include ducted heating, split system air-con, seperate fuse and isolator switch to the garage (suitable for heavy machinery e.g compressors, hoists etc).

All this in a quiet court location and Meadow Glen primary school just around the corner.