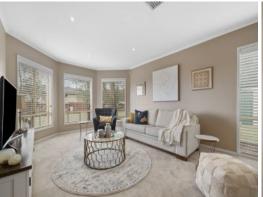

## Elegance, Space & Entertainment

Gracefully elevated, enhanced by period detail with bay style front lounge, timber floors, coffered entrance ceiling, this spacious home delivers fabulous family living behind a classically captivating fa?ade. Four bedrooms plus study delivering a wealth of living space and incredibly large pergola entertainment. Every detail of this residence showcases quality from the floors, cabinetry and new carpets all has been impeccably finished and maintained to create a beautiful designer home.

The open plan living featuring the wood fire Coonara and island bench, oversees the living and dining domains with seamless access to an all-weather spacious decked pergola with room for barbecue facilities.