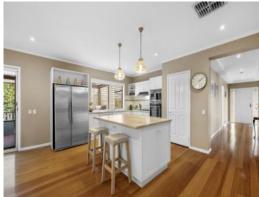

The open plan living featuring the wood fire Coonara and island bench, oversees the living and dining domains with seamless access to an all-weather spacious decked pergola with room for barbecue facilities.