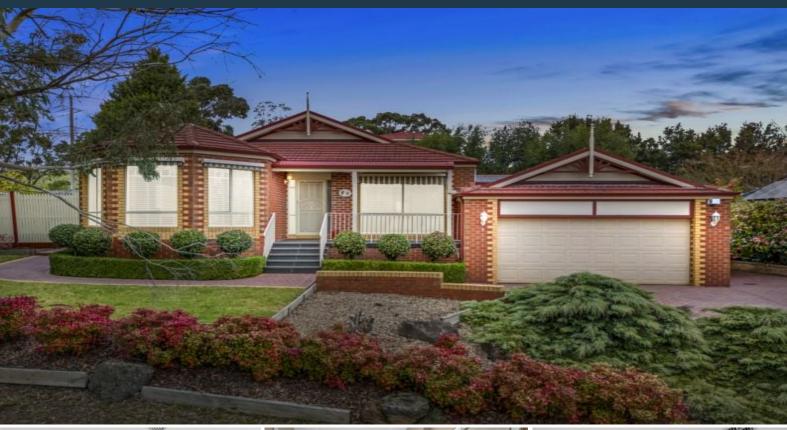

## 8 Warne Grove Epping, VIC

4

## Elegance, Space & Entertainment

Gracefully elevated, enhanced by period detail with bay style front lounge, timber floors, coffered entrance ceiling, this spacious home delivers fabulous family living behind a classically captivating fa?ade. Four bedrooms plus study delivering a wealth of living space and incredibly large pergola entertainment. Every detail of this residence showcases quality from the floors, cabinetry and new carpets all has been impeccably finished and maintained to create a beautiful designer home.