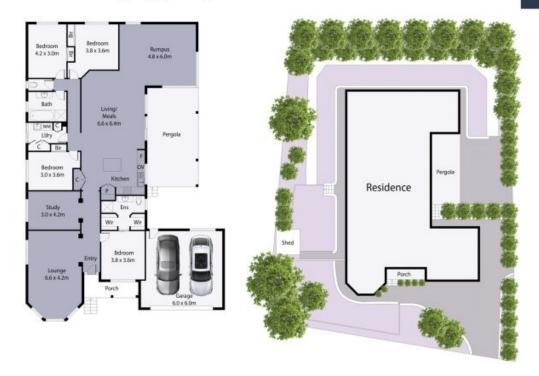

## 8 Warne Grove, Epping

B

THE ABOVE PLAN IS AN ARTIST'S IMPRESSION ONLY, IT INCLUDES ELEMENTS THAT ARE FOR DISPLAY PURPOSES ONLY AND MAY NOT BE TO SCALE. LANDSCAPING SHOWN IS INDICATIVE ONLY. DIMENSIONS ARE APPROXIMATE.