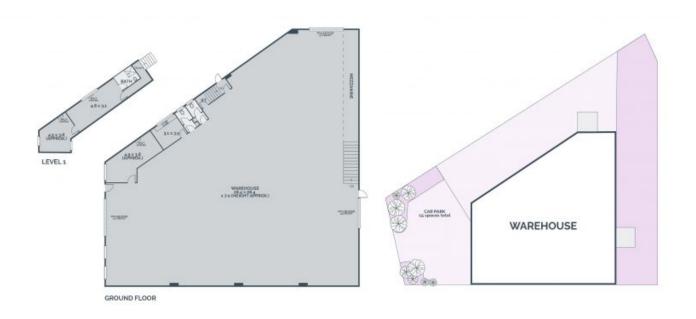

## WAREHOUSE with HARDSTAND

Excellent, 756 sqm warehouse, situated on a substantial 1737 m2 allotment, in a much sought-after location.

Superbly positioned close to Edgars Road and within easy travel time to Mahoneys Road, Sydney Road and the Melbourne Ring Road.

This securely fenced and gated clear span property has impressive 7m internal height and is provided with 2 container height roller doors, with a smaller 3.4 meter roller door providing access to the rear hardstand area. Substantial 200 amp of 3 phase power is provided. Offices are over 2 levels with very good amenities in place and ample car parking available., KEY FEATURES:

\*756 m2 approx. warehouse with 6.6-meter clearance.

- \*1737 sqm Allotment
- \* Zoned Industrial 1.
- \* 2 large vehicle Roller Doors,1 smaller access roller door.
- \* Securely gated 10 car spaces

Branko Agatanovic 0448 035 565 branko.a@lovere.com.au