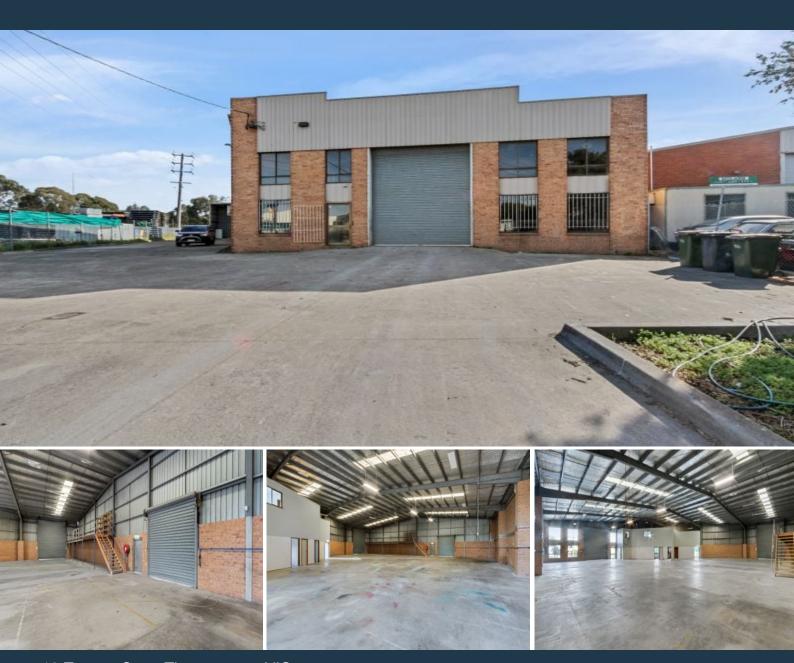

## WAREHOUSE with HARDSTAND

Excellent, 756 sqm warehouse, situated on a substantial 1737 m2 allotment, in a much sought-after location.

Superbly positioned close to Edgars Road and within easy travel time to Mahoneys Road, Sydney Road and the Melbourne Ring Road.

This securely fenced and gated clear span property has impressive 7m internal height and is provided with 2 container height roller doors, with a smaller 3.4 meter roller door providing access to the rear hardstand area. Substantial 200 amp of 3 phase power is provided. Offices are over 2 levels with very good amenities in place and ample car parking available., KEY FEATURES:

\*756 m2 approx. warehouse with 6.6-meter clearance.

- \*1737 sqm Allotment
- \* Zoned Industrial 1.
- \* 2 large vehicle Roller Doors,1 smaller access roller door.
- \* Securely gated 10 car spaces

Branko Agatanovic 0448 035 565 branko.a@lovere.com.au