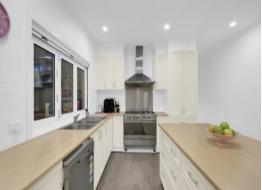

Comprises 3 good sized bedrooms with full ensuite and walk in robe to master, massive lounge/dining, updated colonial style kitchen with ample cupboard space, tiled meals area, under cover outdoor entertaining area, inground salt chlorinated and solar heated swimming pool and more than enough open space in the rear yard for kids and pets to run around.