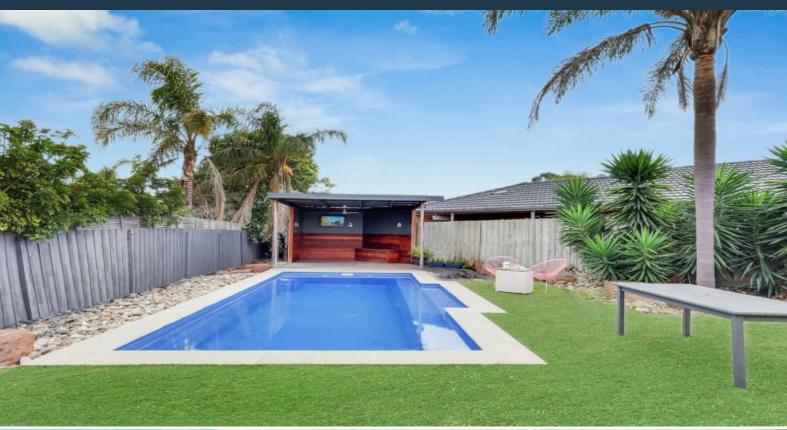

Comprises 3 good sized bedrooms with full ensuite and walk in robe to master, massive lounge/dining, updated colonial style kitchen with ample cupboard space, tiled meals area, under cover outdoor entertaining area, inground salt chlorinated and solar heated swimming pool and more than enough open space in the rear yard for kids and pets to run around.

Comforts include ducted heating, split system air conditioning, dishwasher, quality window furnishings, bowl of the court location and loads of street appeal.

\$845,000

**Jim Vasiliou** 0418 123 054 jim.v@lovere.com.au