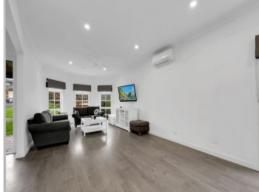

Comprises 3 good sized bedrooms with full ensuite and walk in robe to master, massive lounge/dining, updated colonial style kitchen with ample cupboard space, tiled meals area, under cover outdoor entertaining area, inground salt chlorinated and solar heated swimming pool and more than enough open space in the rear yard for kids and pets to run around.

Comforts include ducted heating, split system air conditioning, dishwasher, quality window furnishings, bowl of the court location and loads of street appeal.

\$845,000

**Jim Vasiliou** 0418 123 054 jim.v@lovere.com.au