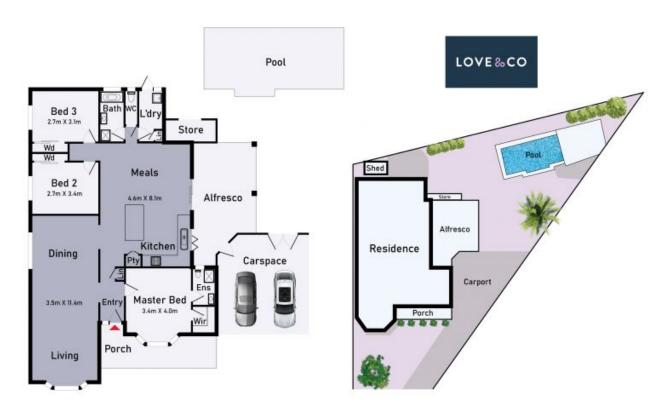

Comprises 3 good sized bedrooms with full ensuite and walk in robe to master, massive lounge/dining, updated colonial style kitchen with ample cupboard space, tiled meals area, under cover outdoor entertaining area, inground salt chlorinated and solar heated swimming pool and more than enough open space in the rear yard for kids and pets to run around.

Comforts include ducted heating, split system air conditioning, dishwasher, quality window furnishings, bowl of the court location and loads of street appeal.

\$845,000

**Jim Vasiliou** 0418 123 054 jim.v@lovere.com.au

## 5 Angela Court, South Morang

\* Dimensions are approximate and for illustrative purposes only