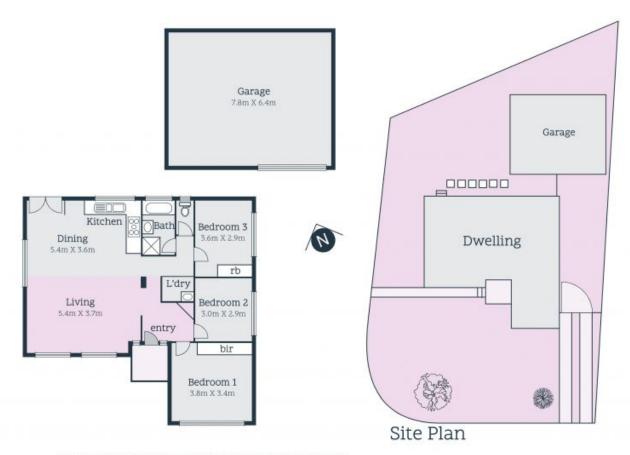

## Convenience & Huge Size Tradies Garage

Warm and welcoming spacious single level living opposite Peppercorn Park and Darebin Creek trial, moments to Greenbrook Village a stroll to Epping station and within a few minutes' drive or bus ride to Westfield, does a brilliant starting opportunity get any better positioned than this? Complementing three bedrooms served by the pristine family bathroom, large living, and equally generous kitchen meals. Set on a corner allotment the kids will enjoying beautiful outdoor surroundings.

-Ducted heating

- -Split system (heating & cooling)
- -Updated kitchen & bathroom
- -Stainless steel appliances
- -Alarm system
- -Extra large double car garage

-More room to park additional two vehicles behind secure gate