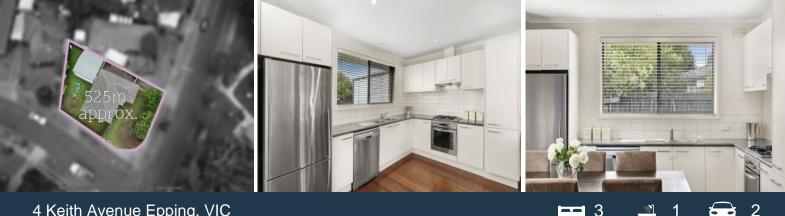

## 4 Keith Avenue Epping, VIC

## Convenience & Huge Size Tradies Garage

Warm and welcoming spacious single level living opposite Peppercorn Park and Darebin Creek trial, moments to Greenbrook Village a stroll to Epping station and within a few minutes' drive or bus ride to Westfield, does a brilliant starting opportunity get any better positioned than this? Complementing three bedrooms served by the pristine family bathroom, large living, and equally generous kitchen meals. Set on a corner allotment the kids will enjoying beautiful outdoor surroundings.

-Ducted heating

- -Split system (heating & cooling)
- -Updated kitchen & bathroom
- -Stainless steel appliances
- -Alarm system
- -Extra large double car garage

-More room to park additional two vehicles behind secure gate