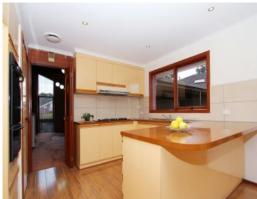

- Three bedrooms with built in robes (master with full ensuite & walk in robe)
- Fourth bedroom / Rumpus room, the choice is yours
- Ducted heating and Evaporative cooling
- Formal lounge/dinning upon entry with cathedral ceilings
- Well-appointed kitchen with meals area
- Separate living area / children retreat
- Beautiful floating floorboards
- Stylish bathrooms