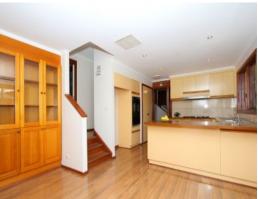

- Three bedrooms with built in robes (master with full ensuite & walk in robe)
- Fourth bedroom / Rumpus room, the choice is yours
- Ducted heating and Evaporative cooling
- Formal lounge/dinning upon entry with cathedral ceilings
- Well-appointed kitchen with meals area
- Separate living area / children retreat
- Beautiful floating floorboards
- Stylish bathrooms