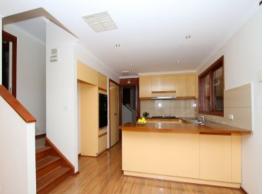

- Three bedrooms with built in robes (master with full ensuite & walk in robe)
- Fourth bedroom / Rumpus room, the choice is yours
- Ducted heating and Evaporative cooling
- Formal lounge/dinning upon entry with cathedral ceilings
- Well-appointed kitchen with meals area
- Separate living area / children retreat
- Beautiful floating floorboards
- Stylish bathrooms