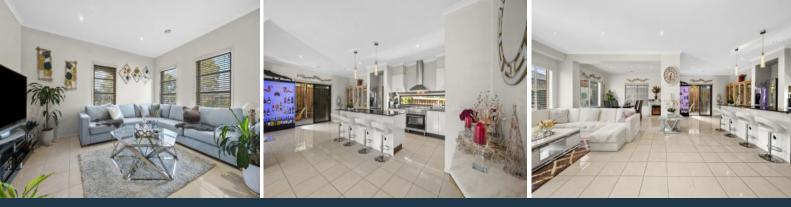

Brilliantly spread out over two levels, an inviting portico entrance leads to multiple formal and informal living options including a formal lounge room, stunning stone-finished kitchen equipped with 900mm standalone cooker, dishwasher, island breakfast bench, huge meals/ dining/ living area, well-appointed laundry and guest powder room.