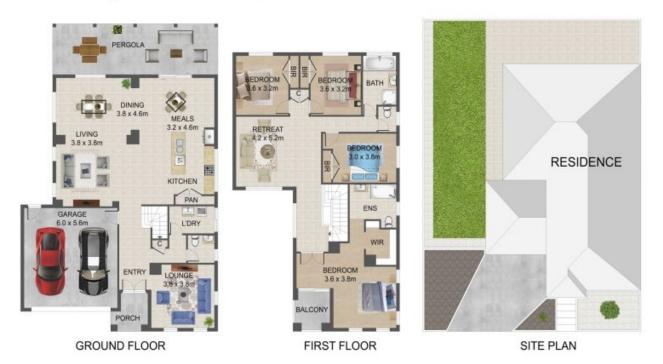

## 76 Champions Parade, Wollert

THE ABOVE PLAN IS AN ARTIST'S IMPRESSION ONLY. IT INCLUDES ELEMENTS THAT ARE FOR DISPLAY PURPOSES ONLY AND MAY NOT BE TO SCALE. LANDSCAPING SHOWN IS INDICATIVE ONLY. DIMENSIONS ARE APPROXIMATE.