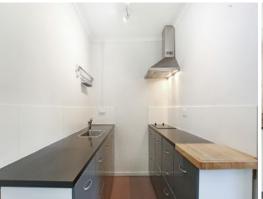

## Comprising:

- Spacious single bedroom with double built in robes
- Open plan meals and living area
- Kitchen/meals with electrical appliances
- Single off streetcar space
- Communal laundry facilities