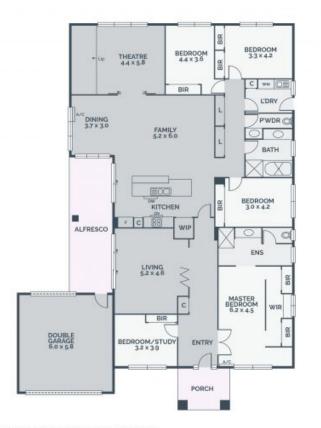

## Private Family Oasis

Your very-own private oasis awaits with this contemporary residence on a generous 825m2 (approx.) allotment. Peacefully positioned at the bowl of a court, surrounded by tropical gardens and the soothing sounds of birdlife, this sprawling home, featuring an expansive single-level floorplan, relaxing outdoor entertaining and an array of quality appointments, offers an impressive resort-style environment to enjoy everyday living. In Keysborough's most premier estate, it is superbly located within walking distance to a scenic lake, Tatterson Park, Springers Leisure Centre, sporting grounds, prestigious Haileybury College and Lighthouse Christian College, HomeCo Keysborough and an array of retail stores. It is also minutes from Parkmore and Keysborough South Shopping Centres, Southern and Keysborough Golf Clubs, and the M11 and M3 freeways.

\* Five bedrooms with built-in wardrobes, including a grand master suite with a study nook, walk-through wardrobe and an ensuite

Price:

UNDER CONTRACT

Ross Sullivan 04 0321 0050 ross.s@lovere.com.au

Jessica Wat 0422 881 301 jessica.w@lovere.com.au