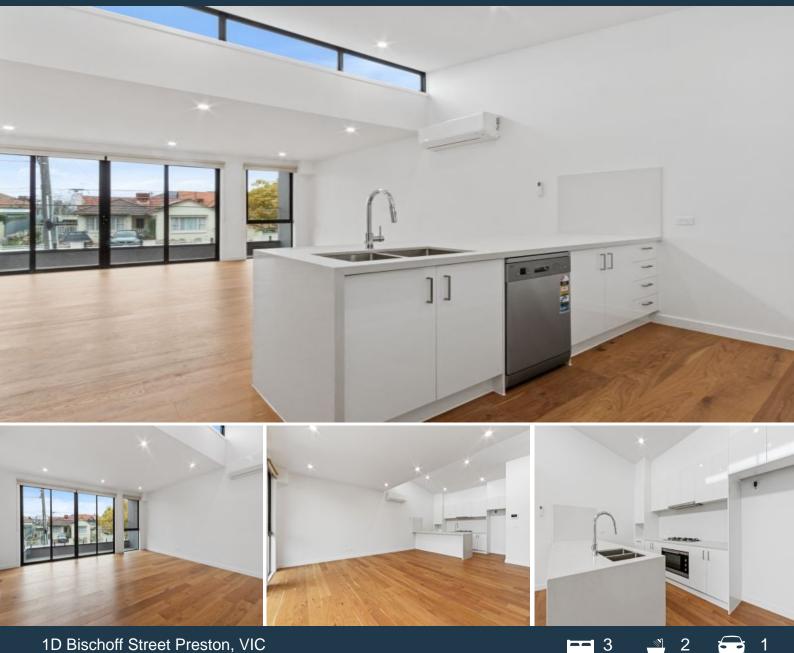

## 1D Bischoff Street Preston, VIC

## Near new, luxury townhouse!

This spectacular, near-new townhouse in Preston will be sure to impress you! Upon entering on the ground floor, there is three large bedrooms, two with built in robes serviced by a stunning floor to ceiling tiled central bathroom with large shower. The master suite offers a walk-in robe with ample storage space, a beautiful ensuite and a private courtyard with plenty of sun! Huge European laundry and under stairs storage finishes the space on the ground level. Take the staircase to the first level and be welcomed by an impressive open lounge area with an abundance of natural light streaming through, an all-white kitchen with stainless steel appliances including dishwasher and a separate powder room to service everyone. Experience year-round comfort with split system heating and cooling throughout. With two separate outdoor areas, you can enjoy lovely views from the balcony or appreciate some sun in the courtyard! Positioned in popular Preston, the home offers easy access to amenities, schools, parks, and public transport.