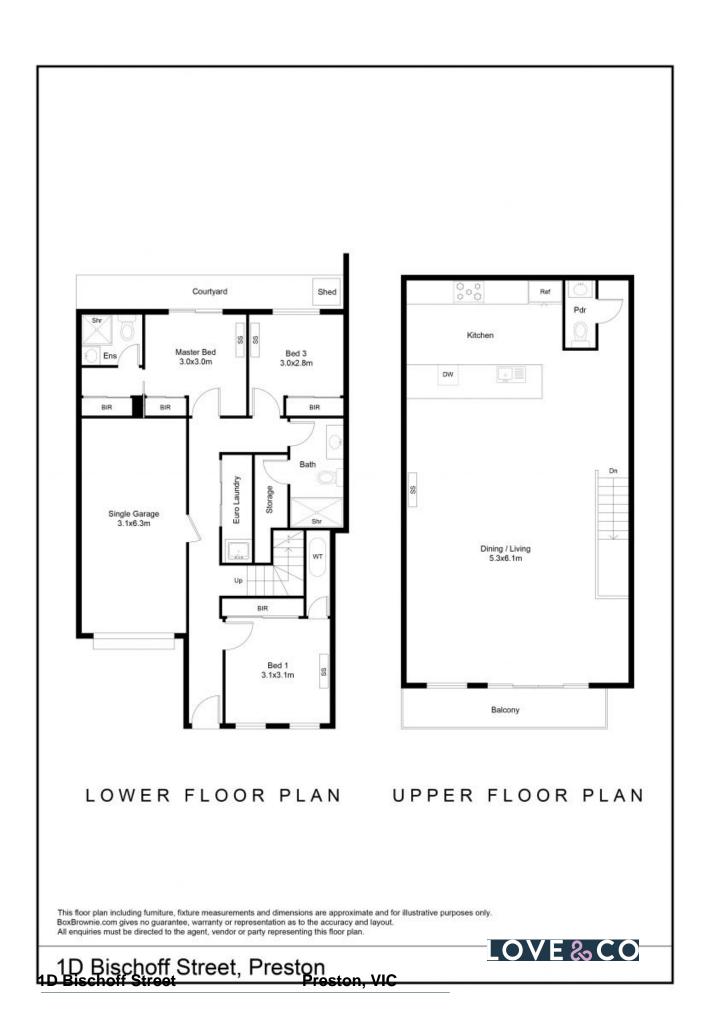

## Near new, luxury townhouse!

This spectacular, near-new townhouse in Preston will be sure to impress you! Upon entering on the ground floor, there is three large bedrooms, two with built in robes serviced by a stunning floor to ceiling tiled central bathroom with large shower. The master suite offers a walk-in robe with ample storage space, a beautiful ensuite and a private courtyard with plenty of sun! Huge European laundry and under stairs storage finishes the space on the ground level. Take the staircase to the first level and be welcomed by an impressive open lounge area with an abundance of natural light streaming through, an all-white kitchen with stainless steel appliances including dishwasher and a separate powder room to service everyone. Experience year-round comfort with split system heating and cooling throughout. With two separate outdoor areas, you can enjoy lovely views from the balcony or appreciate some sun in the courtyard! Positioned in popular Preston, the home offers easy access to amenities, schools, parks, and public transport.