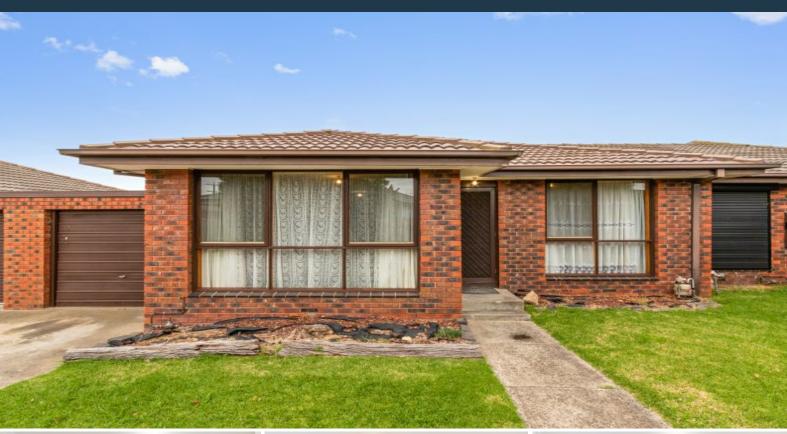

3/143 Gardenia Road Lalor, VIC

## PERFECTLY POSITIONED

This well appointed unit is located within 1.3km of Woolworths and Lalor Shops, 1.6km of Lalor train station, 350m to number 357 bus service, and 650m to St Catherine's Primary School.

## Consisting of:

- Two bedrooms with built-in robes
- Open plan kitchen with stainless steel appliances
- Split system heating and cooling
- Good size meals and living area
- Private courtyard for easy outdoor living
- Single car garage