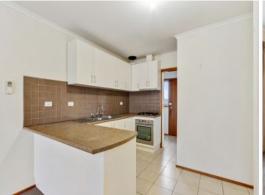

## Consisting of:

- Two bedrooms with built-in robes
- Open plan kitchen with stainless steel appliances
- Split system heating and cooling
- Good size meals and living area
- Private courtyard for easy outdoor living
- Single car garage