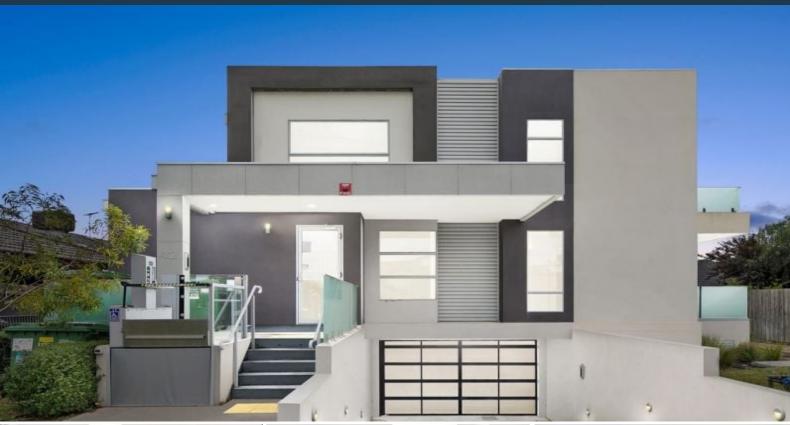

105/42 Rufus Street Epping, VIC



2







## Delightful and Secure!

This lovely 2 bedroom apartment comprises:

- 2 bedrooms, both with wardrobes
- Central bathroom
- Sun filled kitchen and living
- Private balcony
- Secure under cover lock up garage
- Storage cage
- Lift access
- Freshly painted

In close proximity to schools, The Northern Hospital, Epping train station and Costco/Epping Plaza  $\,$ 

Price:

\$430 Per Week





Rachael Kopp

**Rachael Kopp** 

lovemillpark@mail.inspectreatderstmillpark@mail.inspectrealest





## 105/42 Rufus Street Epping

\* Dimensions are approximate and for illustrative purposes only