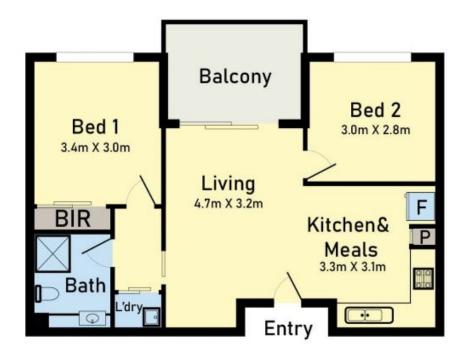

## Delightful and Secure!

This lovely 2 bedroom apartment comprises:

- 2 bedrooms, both with wardrobes
- Central bathroom
- Sun filled kitchen and living
- Private balcony
- Secure under cover lock up garage
- Storage cage
- Lift access
- Freshly painted

## 105/42 Rufus Street Epping

\* Dimensions are approximate and for illustrative purposes only