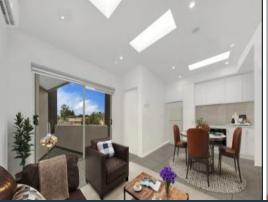

## Delightful and Secure!

This lovely 2 bedroom apartment comprises:

- 2 bedrooms, both with wardrobes
- Central bathroom
- Sun filled kitchen and living
- Private balcony
- Secure under cover lock up garage
- Storage cage
- Lift access
- Freshly painted