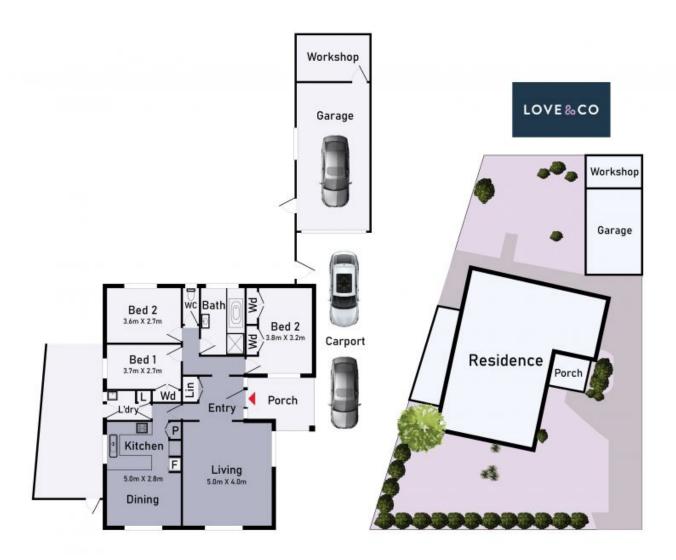

## "GREAT START"

With a world of convenience at your doorstep thanks to it's prized location, this charming little home boasts 3 bedrooms, formal lounge, solid blackwood timber kitchen, tiled meals area, single lock up garage and nicely landscaped gardens.

Additional features include heating, cooling, garden shed, outdoor rear pergola and spotless presentation.

Situated only minutes away from Edgars Rd Off Ramp to Western Ring Road.

Ready for immediate occupation.