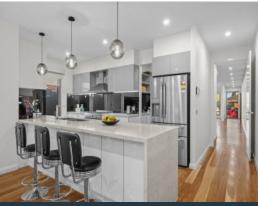

Brilliantly spread out over two levels, the ground floor comprises an inviting entrance flowing open plan, study room, formal lounge room, stunning stone finished kitchen with stylish, white soft close cabinetry, feature glass splash back, butler's pantry, 900mm gas standalone cooker, dishwasher, island breakfast bench overlooking huge meals/dining/ family living area.