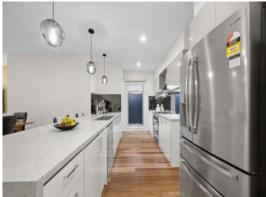

Brilliantly spread out over two levels, the ground floor comprises an inviting entrance flowing open plan, study room, formal lounge room, stunning stone finished kitchen with stylish, white soft close cabinetry, feature glass splash back, butler's pantry, 900mm gas standalone cooker, dishwasher, island breakfast bench overlooking huge meals/dining/ family living area.