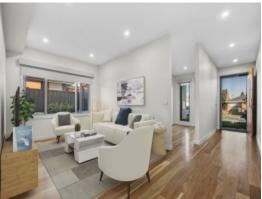

Brilliantly spread out over two levels, the ground floor comprises an inviting entrance flowing open plan, study room, formal lounge room, stunning stone finished kitchen with stylish, white soft close cabinetry, feature glass splash back, butler's pantry, 900mm gas standalone cooker, dishwasher, island breakfast bench overlooking huge meals/dining/ family living area.