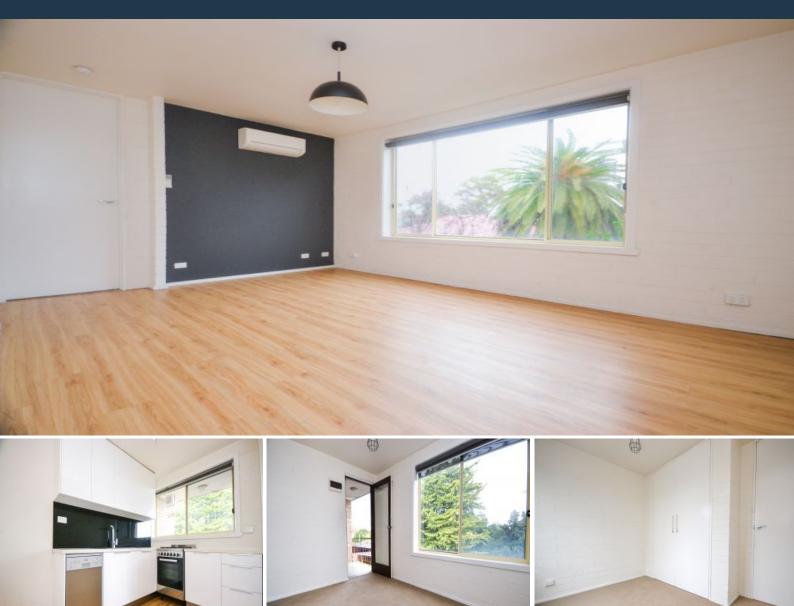

## **Charming Light Filled Apartment**

Renovated two bedroom apartment with city views in a sought after location, walking distance to schools, shops and Strathmore train station.

Two bedrooms with built-in robes Balcony with retractable clothesline Kitchen/meals area with ample storage, gas stove and dishwasher Updated Central bathroom with shower over bath and heated towel rail Laundry facilities in bathroom Reverse cycle heating and air conditioning in lounge Undercover car space located at the rear of block \*\*WATER BILLS ARE INCLUDED\*\*!