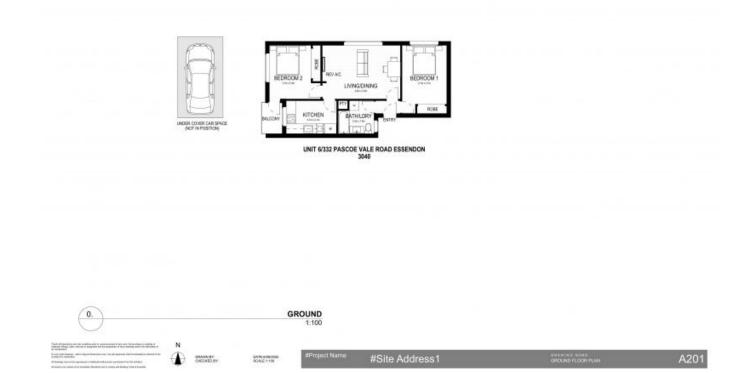

## **Charming Light Filled Apartment**

Renovated two bedroom apartment with city views in a sought after location, walking distance to schools, shops and Strathmore train station.

Two bedrooms with built-in robes Balcony with retractable clothesline Kitchen/meals area with ample storage, gas stove and dishwasher Updated Central bathroom with shower over bath and heated towel rail Laundry facilities in bathroom Reverse cycle heating and air conditioning in lounge Undercover car space located at the rear of block \*\*WATER BILLS ARE INCLUDED\*\*!