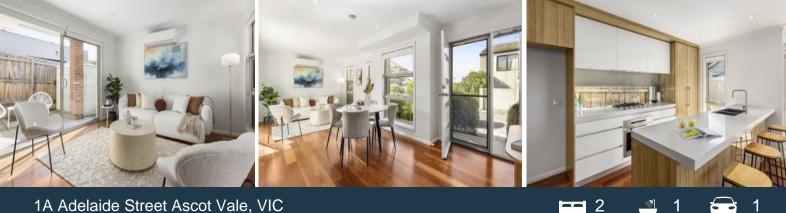

- ? Open plan family, meals and smartly appointed kitchen
- ? Sleek appliances, stone counters and soft-close storage
- ? Views from both storeys, plus out on wide balcony
- ? Direct bathroom access from both bedrooms (BIRs)
- ? Gleaming bathroom, powder room, heating and cooling
- ? Private courtyard, with shed, and off street parking space

Ascot Vale, VIC