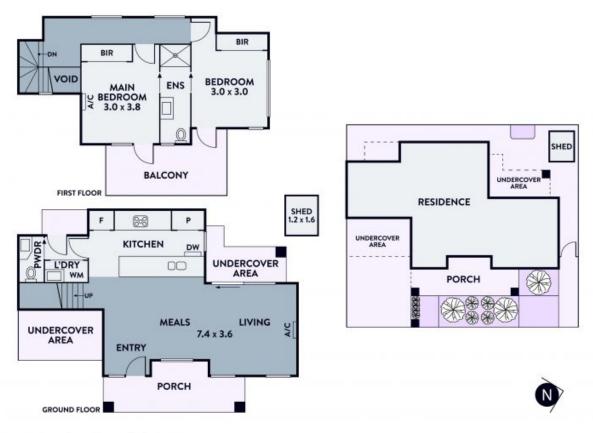

- ? Open plan family, meals and smartly appointed kitchen
- ? Sleek appliances, stone counters and soft-close storage
- ? Views from both storeys, plus out on wide balcony
- ? Direct bathroom access from both bedrooms (BIRs)
- ? Gleaming bathroom, powder room, heating and cooling
- ? Private courtyard, with shed, and off street parking space