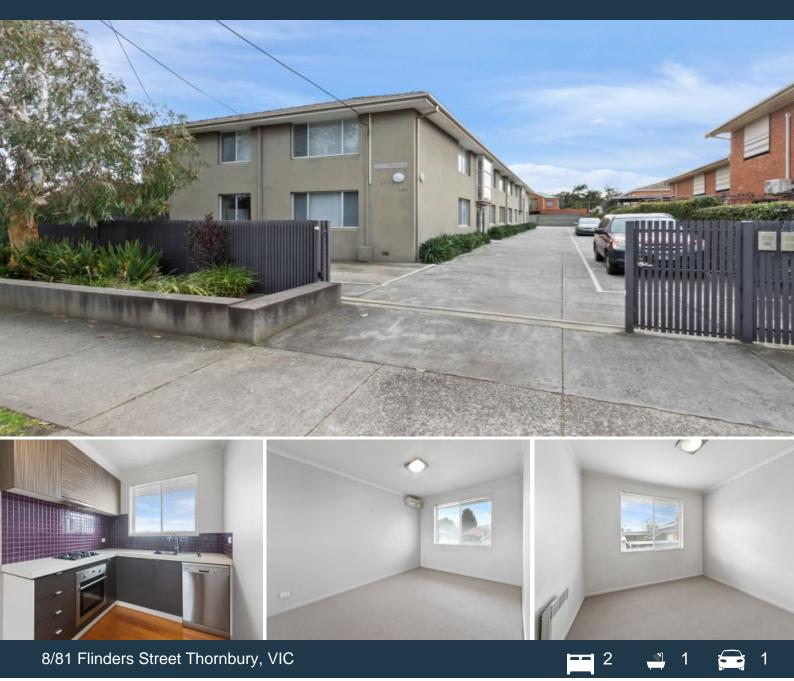

## Modern, Clean & Secure

Located on the first floor behind security gates with intercom access to the building and remote control access to 1 x off street car park. Spacious apartment offers entrance hall, two bedrooms both with built in robes, a modern bathroom with shower over bath and laundry facilities, a separate toilet and finally a large open plan living area with a split system & brand new carpet!