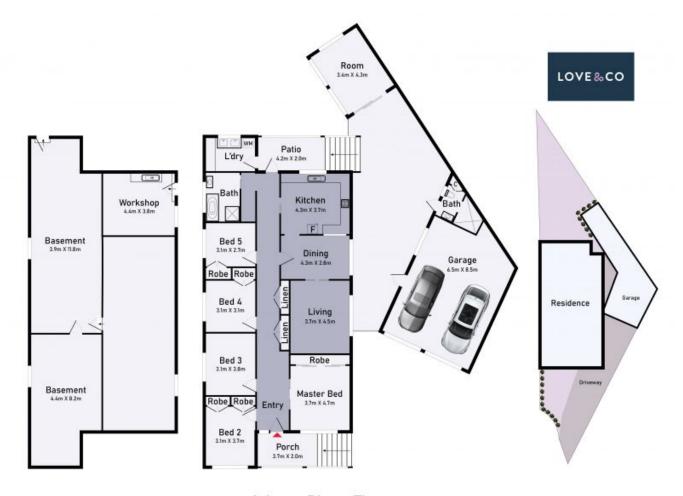

## Spades Of Space Throughout

Situated in a quiet court with Pandora Reserve at the doorstep and within easy reach of M80 Ring Road, this elevated home offers vast spaces inside and out. It's flexible layout can be set up to accommodate either four or five bedrooms with an abundant rear yard, huge double garage at the end of a lengthy driveway and the added bonus of substantial under-house storage/workshop/basement

## 6 Aztec Place, Thomastown

\* Dimensions are approximate and for illustrative purposes only