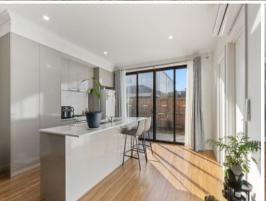

The open plan living and dining areas are bathed in natural light, creating a warm and inviting atmosphere for family gatherings and entertaining guests. The modern kitchen boasts ample cupboard space, ensuring you have plenty of room to store all your culinary essentials.