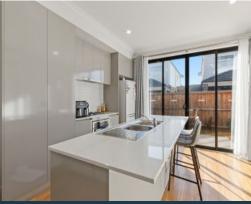

The open plan living and dining areas are bathed in natural light, creating a warm and inviting atmosphere for family gatherings and entertaining guests. The modern kitchen boasts ample cupboard space, ensuring you have plenty of room to store all your culinary essentials.