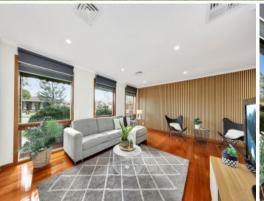

Flawlessly presented this property features a functional floorplan which includes glossy timber floors new carpet underfoot throughout a floorplan that is zoned around a spacious L-shaped lounge/dining area and a galley kitchen with adjoining meals space.