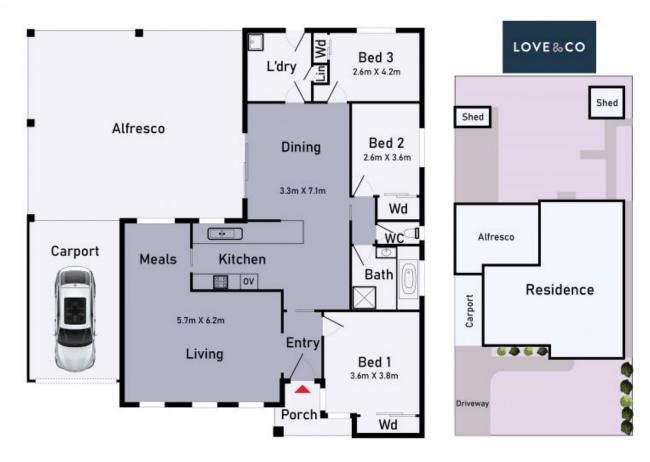

## 23 Grevillia Drive Mill Park, VIC

3

Flawlessly presented this property features a functional floorplan which includes glossy timber floors new carpet underfoot throughout a floorplan that is zoned around a spacious L-shaped lounge/dining area and a galley kitchen with adjoining meals space.

Step outside to a covered alfresco area providing a peaceful and private setting ideal for all weather enjoyment with family and friends.

Adding to the appeal is secured car accommodation for multiple vehicles with easy access through the secure roller door which extends through to the rear providing additional room for a boat, trailer, or extra cars or just for the kids to ride their bikes and scooters.

## 23 Grevillia Drive, Mill Park

\* Dimensions are approximate and for illustrative purposes only