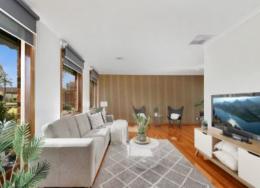

Flawlessly presented this property features a functional floorplan which includes glossy timber floors new carpet underfoot throughout a floorplan that is zoned around a spacious L-shaped lounge/dining area and a galley kitchen with adjoining meals space.