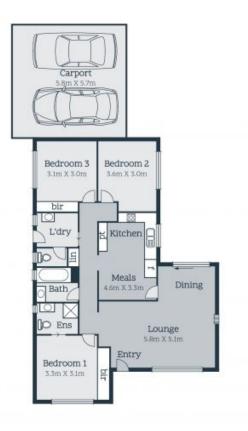

Price:

\$530 per week

Featuring: -Three bedrooms -Master with ensuite -Built in robes to 1st and 2nd bedrooms -Ducted heating throughout -Split system unit -Shed -Roller blinds -Double carport

Surendra Subedi