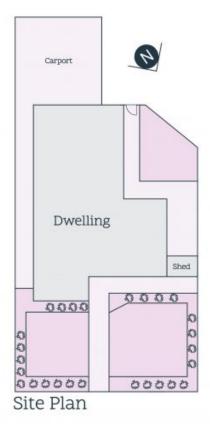

Price:

\$530 per week

Featuring: -Three bedrooms -Master with ensuite -Built in robes to 1st and 2nd bedrooms -Ducted heating throughout -Split system unit -Shed -Roller blinds -Double carport

Surendra Subedi