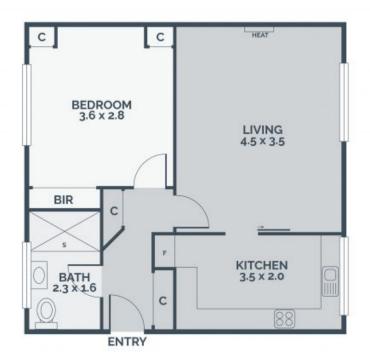

## Spotless Haven

This spotless residence is a brilliant proposition for first home buyers or investors, as it promotes a fabulous low-maintenance lifestyle with minimal upkeep. Conveying a relaxed and welcoming ambience, this home's thoughtful layout offers comfort and practicality on a grand scale. The floor plan incorporates a large, dedicated living space alongside an immaculately presented kitchen and meals area. Sleeping arrangements include a fantastic main bedroom with built in robes and desk, nearby to stylish bathroom. Added features also include carpets, window furnishings, brick feature walls, timber ceilings, wall mounted heating and a car space on title. Situated in a central location, moments from public transport, parklands, local shopping hubs, La Trobe University and numerous amenities.