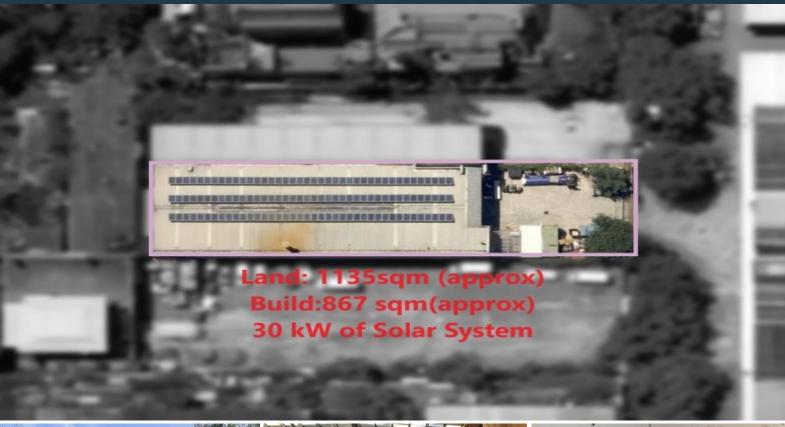

## Investors / Owner Occupiers Take Note!!!

867m2 Stand-alone WAREHOUSE. COME AND INSPECT

Love & Co are pleased to present 75 Killara Road Campbellfield to you.

This Excellent, older style securely fenced and gated, 867m2 stand-alone warehouse is in a much sought-after location. Superbly positioned close to Barry Road Campbellfield and is within easy travel time to Sydney Road and the Melbourne Ring Road.

Property has excellent internal height and is provided with container height electric roller door and a significant level of 3 phase power Plus 30 Kilo watt SOLAR POWER. is in place.

Premises operate in the timber furniture space with Water curtain spray booth in place., Vacant Possession November 2024 OR VACANT EARLIER IF REQUIRED, PREMISES ARE NOW 50% CLEAR OF STOCK AND MACHINERY.