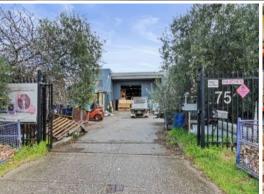

## Investors / Owner Occupiers Take Note!!!

867m2 Stand-alone WAREHOUSE. COME AND INSPECT

Love & Co are pleased to present 75 Killara Road Campbellfield to you.

This Excellent, older style securely fenced and gated, 867m2 stand-alone warehouse is in a much sought-after location. Superbly positioned close to Barry Road Campbellfield and is within easy travel time to Sydney Road and the Melbourne Ring Road.