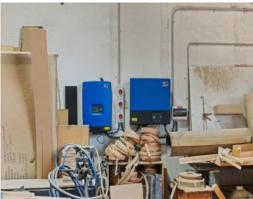

Property has excellent internal height and is provided with container height electric roller door and a significant level of 3 phase power Plus 30 Kilo watt SOLAR POWER. is in place.

Premises operate in the timber furniture space with Water curtain spray booth in place., Vacant Possession November 2024 OR VACANT EARLIER IF REQUIRED, PREMISES ARE NOW 50% CLEAR OF STOCK AND MACHINERY.