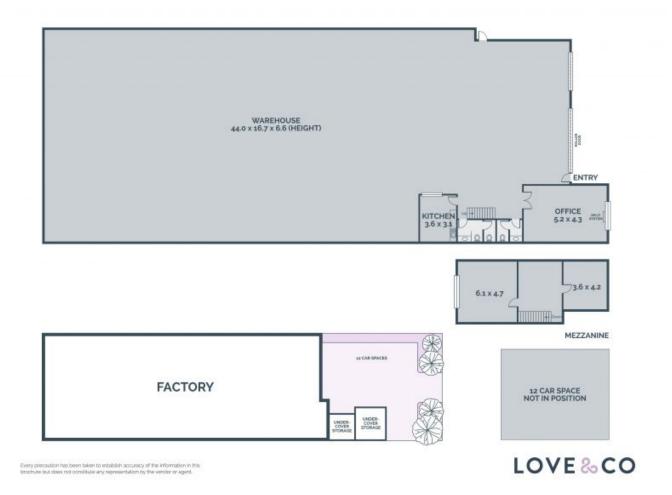

## Investors / Owner Occupiers Take Note!!!

867m2 Stand-alone WAREHOUSE. COME AND INSPECT

Love & Co are pleased to present 75 Killara Road Campbellfield to you.

This Excellent, older style securely fenced and gated, 867m2 stand-alone warehouse is in a much sought-after location. Superbly positioned close to Barry Road Campbellfield and is within easy travel time to Sydney Road and the Melbourne Ring Road.

Property has excellent internal height and is provided with container height electric roller door and a significant level of 3 phase power Plus 30 Kilo watt SOLAR POWER. is in place.

Premises operate in the timber furniture space with Water curtain spray booth in place., Vacant Possession November 2024 OR VACANT EARLIER IF REQUIRED, PREMISES ARE NOW 50% CLEAR OF STOCK AND MACHINERY.