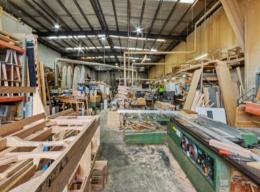

Property has excellent internal height and is provided with container height electric roller door and a significant level of 3 phase power Plus 30 Kilo watt SOLAR POWER. is in place.

Premises operate in the timber furniture space with Water curtain spray booth in place., Vacant Possession November 2024 OR VACANT EARLIER IF REQUIRED, PREMISES ARE NOW 50% CLEAR OF STOCK AND MACHINERY.