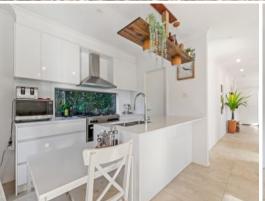

## STUNNING FAMILY HOME

This stunning two-storey home welcomes you with a formal lounge to the left and a master bedroom with a walk-in wardrobe and ensuite to the right. The heart of the home features a spacious kitchen with a walk-in pantry, ample cupboard space, and a large island bench. An additional oven within the pantry offers extra cooking convenience.