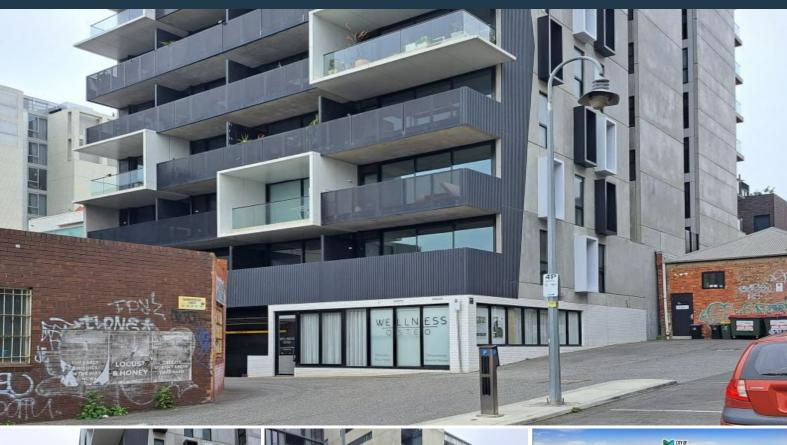

## ONE FOR THE SUPERFUND!!!

Well worth inspection.

- \* Near new architect designed building in the heart of Richmond.
- \* High end finishes
- \* Excellent tenant fit out ? 65 sqm space.
- $^{\star}$  Strong/Secure 3-year lease ? [Allied Health] providing secure attractive returns.
- \* Tenancy benefits from proximity to excellent area Health Precinct-Epworth Hospital, whilst not dependent on passing foot traffic.
- \* Rental \$27,659.19 pa + GST a and \$5,500 pa outgoings apportionment.
- \* Very good amenities.
- \* 1 Car Space [with ample council parking available].
- \* Inspections by appointment only.