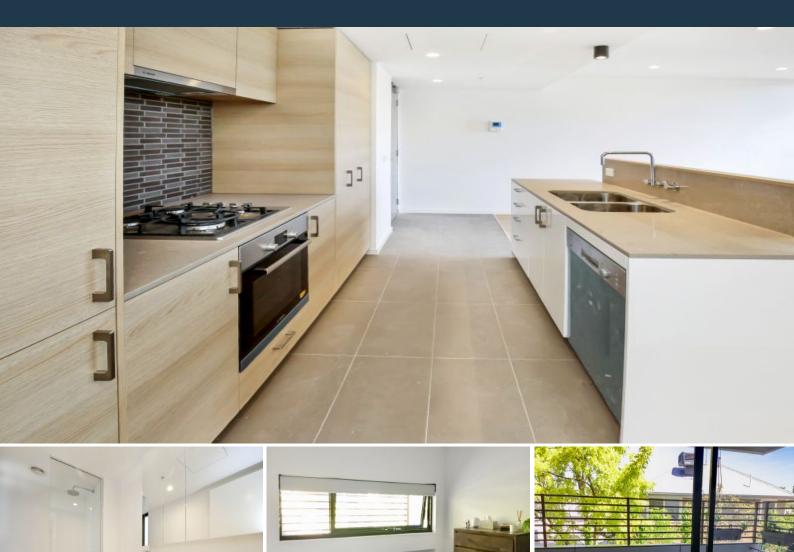

## Oversized Apartment - Walk to Train Station

From parklands to the city and everything in between, this one-bedroom apartment offers an exceptional lifestyle. The floor plan includes a state-of-the-art kitchen with stainless steel appliances, including a gas cooktop, oven, and dishwasher, along with ample storage and bench space. The master bedroom is cleverly designed with built-in robes and under-window storage, while the stylish bathroom features a large shower. The spacious living area extends to a private balcony, perfect for entertaining.

Additional features include timber floors, heating and cooling, stone benchtops, European laundry, lift access, secure basement parking, and a storage cage. The list of amenities goes on and on. Centrally located near the Station Street shopping strip, Fairfield train station, Fairfield boathouse, and parklands, with easy access to the Eastern Freeway, this apartment truly is remarkable!