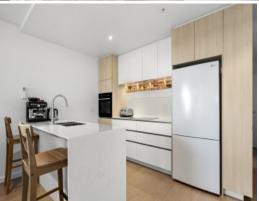

The state-of-the-art kitchen features hardwood flooring, quality cooking appliances, and a dishwasher, seamlessly flowing into open-plan meals and living zones that lead to a lovely balcony. This stylish apartment also offers two spacious carpeted bedrooms: the master includes his and hers built-in robes, while the second bedroom has built-in robes and a dedicated built-in office space for added convenience.