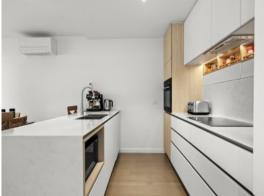

The state-of-the-art kitchen features hardwood flooring, quality cooking appliances, and a dishwasher, seamlessly flowing into open-plan meals and living zones that lead to a lovely balcony. This stylish apartment also offers two spacious carpeted bedrooms: the master includes his and hers built-in robes, while the second bedroom has built-in robes and a dedicated built-in office space for added convenience.