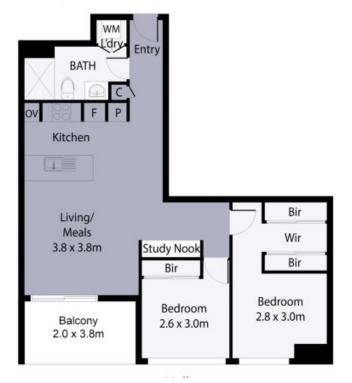

The state-of-the-art kitchen features hardwood flooring, quality cooking appliances, and a dishwasher, seamlessly flowing into open-plan meals and living zones that lead to a lovely balcony. This stylish apartment also offers two spacious carpeted bedrooms: the master includes his and hers built-in robes, while the second bedroom has built-in robes and a dedicated built-in office space for added convenience.

## 1311/40 Hall Street, Moonee Ponds

THE ABOVE PLAN IS AN ARTIST'S IMPRESSION ONLY, IT INCLUDES ELEMENTS THAT ARE FOR DISPLAY PURPOSES ONLY AND MAY NOT BE TO SCALE. LANDSCAPING SHOWN IS INDICATIVE ONLY. DIMENSIONS ARE APPROXIMATE.