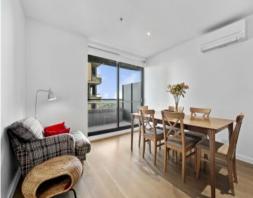

The state-of-the-art kitchen features hardwood flooring, quality cooking appliances, and a dishwasher, seamlessly flowing into open-plan meals and living zones that lead to a lovely balcony. This stylish apartment also offers two spacious carpeted bedrooms: the master includes his and hers built-in robes, while the second bedroom has built-in robes and a dedicated built-in office space for added convenience.