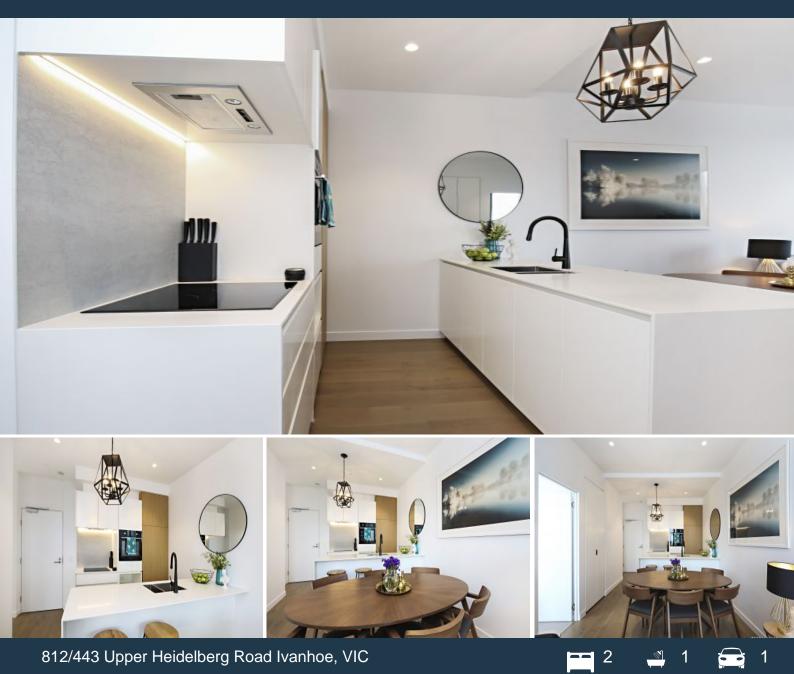

## \*\*Luxury Living at it's Finest\*\*

This New York inspired luxury apartment is located in the heart of Ivanhoe on one of the highest points in Melbourne. Move into this architecturally designed 2 bedroom apartment now and enjoy the stunning views and the amazing amenities of this building. The views are breathtaking and go on forever with this apartment being located on the upper level of the building facing west which has sensational 180 degree views from Mount Macedon to the City - you are sure to be impressed.

Comprising of an open plan living with balcony to take in the vista, fully appointed kitchen with stone bench tops, induction cooktop, electric oven, integrated dishwasher, central bathroom with separate shower, both bedrooms have built-in robes, carpets and this property has been upgraded with designer touches such as pendant lights in the master bedroom and kitchen. The property also features split-system heating and cooling, euro laundry, video intercom, secure entrance and one basement car space and storage cage. Price: