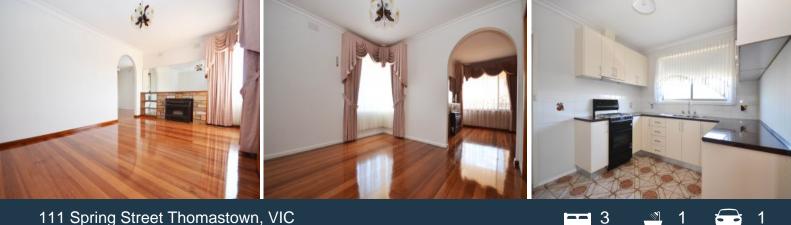

## 111 Spring Street Thomastown, VIC

You will love the abundance of space offered in this family home; wide entrance hall, large central lounge room, gas heating, three large bedrooms, separate dining area, central bathroom and internal laundry.

The sparkling as new kitchen features plenty of cupboard space, meals area (with gas cooking facilities) and overlooks the rear yard. Completed with a low maintenance rear yard with veggie patch, a lock up garage and separate workshop and storage area.