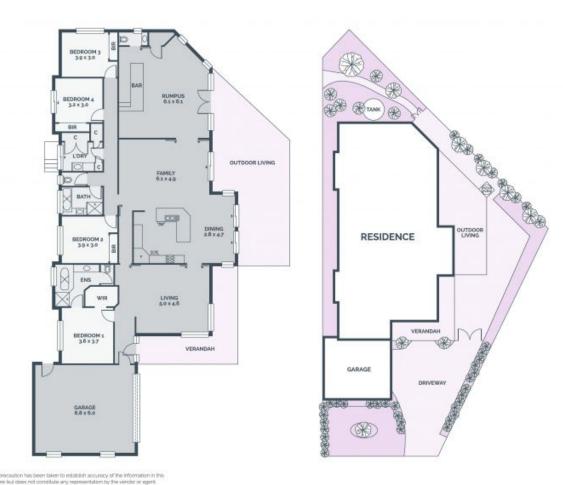

## A Family Entertainer

Impeccable in its presentation, exceptional in its build quality and extremely generous in the amount of space it offers on its beautifully landscaped block, a family lifestyle of the highest calibre awaits once you step inside this magnificent family home. The luxury of versatile living areas accentuates everyday functionality, but it's the presence of a grand kitchen, multiple bathrooms and four robed bedrooms that comfortably accommodates the growing family needs. Polished timber floors flow throughout the airy interior, which begins with a welcoming entrance and separate living space before reaching a fabulous open-plan living domain of incredible proportions. A grand entertainer's kitchen anchors the open-plan living area and achieves maximum wow factor with its feature island breakfast bench, quality appliances and storage, while sliding doors effortlessly unites with an alfresco rear yard, perfect for indoor/outdoor entertaining. This residence also enjoys the benefits of a rumpus room with bar, heating, cooling, ceiling fans, indoor and outdoor entertaining space, remote double garage with internal access and a spacious family laundry with plenty of storage. Conveniently located only a short drive to Parkhill Plaza Shopping Centre, Westfield Fountain Gate, parklands,