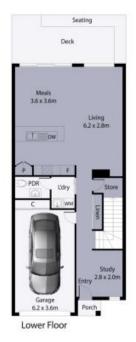

The heart of the home is the sophisticated kitchen, equipped with stainless steel cooking appliances and a dishwasher, seamlessly flowing into the inviting meals and living zones. These areas overlook the outdoor decking area which features built-in seating, making it ideal for entertaining.

Downstairs the home showcases stylish floorboards, while upstairs offers carpeted bedrooms and a versatile living zone that can serve as a home office or relaxed retreat for children.

Price:

\$555,000 - \$610,000

## 10 Richhaven Place, Epping

**@** 

THE ABOVE PLAN IS AN ARTIST'S IMPRESSION ONLY, IT INCLUDES ELEMENTS THAT ARE FOR DISPLAY PURPOSES ONLY AND MAY NOT BE TO SCALE. LANDSCAPING SHOWN IS INDICATIVE ONLY. DIMENSIONS ARE APPROXIMATE.