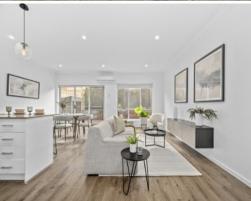

The heart of the home is the sophisticated kitchen, equipped with stainless steel cooking appliances and a dishwasher, seamlessly flowing into the inviting meals and living zones. These areas overlook the outdoor decking area which features built-in seating, making it ideal for entertaining.

Downstairs the home showcases stylish floorboards, while upstairs offers carpeted bedrooms and a versatile living zone that can serve as a home office or relaxed retreat for children.

Price:

\$555,000 - \$610,000