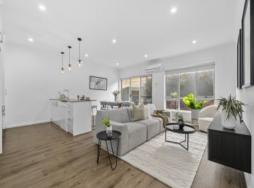

The heart of the home is the sophisticated kitchen, equipped with stainless steel cooking appliances and a dishwasher, seamlessly flowing into the inviting meals and living zones. These areas overlook the outdoor decking area which features built-in seating, making it ideal for entertaining.

Downstairs the home showcases stylish floorboards, while upstairs offers carpeted bedrooms and a versatile living zone that can serve as a home office or relaxed retreat for children.

Price:

\$555,000 - \$610,000