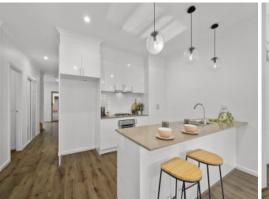

The heart of the home is the sophisticated kitchen, equipped with stainless steel cooking appliances and a dishwasher, seamlessly flowing into the inviting meals and living zones. These areas overlook the outdoor decking area which features built-in seating, making it ideal for entertaining.