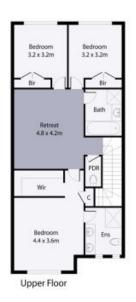

## Family-Friendly Modern Townhouse with All the Extras

Welcome to your dream home-a stunning modern townhouse that perfectly blends comfort and style. This spacious residence features three bedrooms, including a luxurious master suite with a walk-in robe and ensuite, while the other two bedrooms offer built-in robes for ample storage.

Downstairs the home showcases stylish floorboards, while upstairs offers carpeted bedrooms and a versatile living zone that can serve as a home office or relaxed retreat for children.

Price:

\$555,000 - \$610,000

## 10 Richhaven Place, Epping

**@** 

THE ABOVE PLAN IS AN ARTIST'S IMPRESSION ONLY, IT INCLUDES ELEMENTS THAT ARE FOR DISPLAY PURPOSES ONLY AND MAY NOT BE TO SCALE. LANDSCAPING SHOWN IS INDICATIVE ONLY. DIMENSIONS ARE APPROXIMATE.