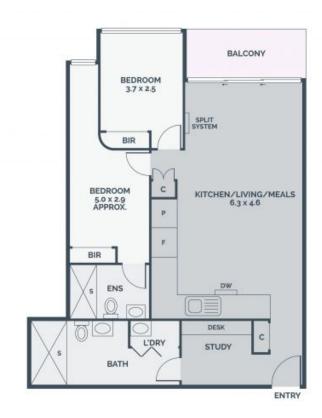

## A Life Of Luxury

Spoil yourself with this sophisticated apartment housed in the "Reflections" Complex, it boasts a five-star location and absolute privacy right on the fringe of Melbournes' CBD. The designer kitchen features high end integrated appliances and adjoins an expansive open plan living and dining framed by large sliding doors, that not only draw in lots of natural light but gives access to an outstanding balcony with superb City views. Sleeping quarters include two spacious bedrooms each with built in robes along with two stylish bathrooms. Additional highlights also include a study nook, euro laundry, ample storage throughout, heating & cooling, blinds in all rooms, a secure car space, private storage and a rooftop communal garden with a BBQ area and stunning City views. Not to mention this apartment is in such a convenient location, minutes to public transport, parks and gardens, The Queen Victoria Market, Melbourne University and the CBD!

Price:

UNDER CONTRACT

Ross Sullivan 04 0321 0050 ross.s@lovere.com.au

Jessica Wat 0422 881 301 jessica.w@lovere.com.au

| CAR SPACE<br>NOT IN<br>POSITION |  |
|---------------------------------|--|
|                                 |  |

STORAGE CAGE NOT IN POSITION

Every precedion has been taken to establish accuracy of the information in this teachure but alses not constitute any representation by the vendor or agent.

304/108 Haines Street