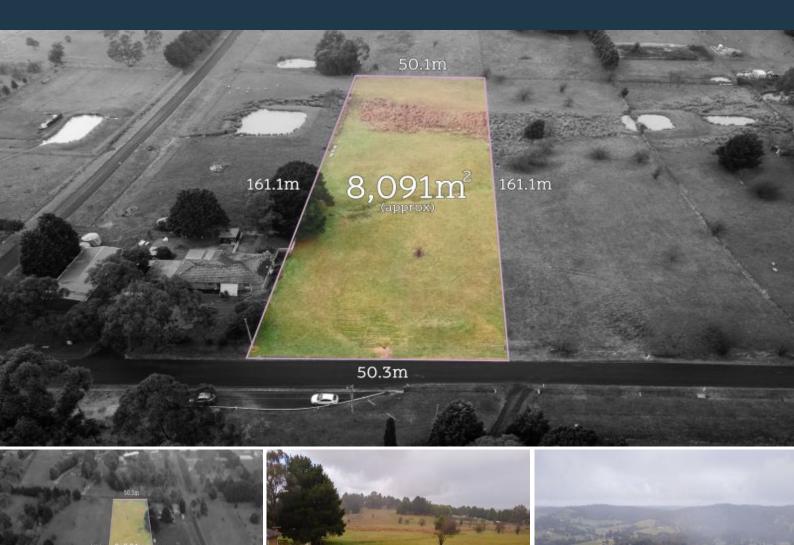

## A Landholding Investment

This peaceful 8,091m2 landholding presents a unique opportunity to secure the ultimate lifestyle investment. Set in a quiet location amongst lush greenery, this flat parcel of land offers a range of options for those looking to utilise land outside of the suburbs for either farming, family picnics, outdoor activities or caravan storage. Conveniently located an easy drive from Melbourne Polytechnic Northern Lodge, local shopping and dining in neighbouring Whittlesea, major arterials and with Melbourne's CBD just a swift drive away.