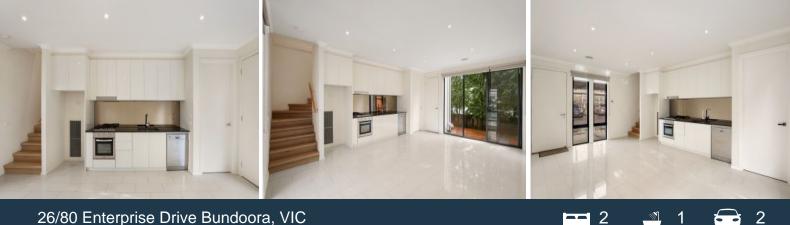

## 26/80 Enterprise Drive Bundoora, VIC

## Lovely 2 Bedroom Unit

This residence boasts open living and kitchen with stainless steel appliances, plus adjoining meals area overlooking the spacious private courtyard, great for entertaining. Upstairs provides two good size bedrooms serviced by a central bathroom.

Comprising:

- 2 Bedrooms (main bedroom with WIR)
- 1 Bathroom
- Powder room downstairs
- Study Nook upstairs
- Stainless steel appliances
- Ducted Heating
- Double Carport

Price:

\$500 Per Week

**Rachael Kopp** 