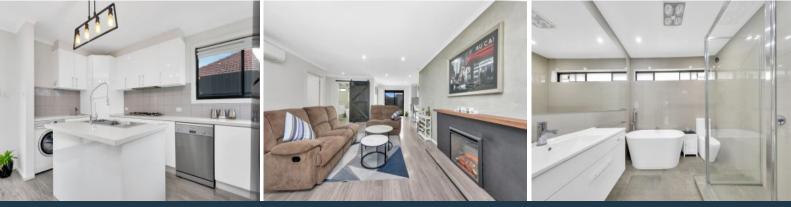

## "A TOUCH OF CLASS"

Beautifully renovated and ready to move in. Comprising:

- ? 3 Bedrooms
- ? Central family bathroom
- ? Large kitchen with stainless steel appliances and stone bench tops
- ? Built in Robes
- ? Ceiling fans
- ? New carpet throughout
- ? Split system heating and cooling
- ? Large lock up garage