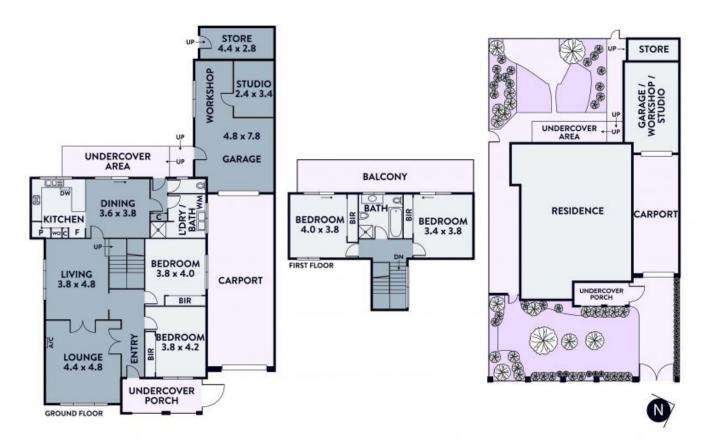

## Rich in Possibilities

Lovingly maintained by the same family for almost six decades, this immaculate four bedroom, two bathroom home presents immediate move in comfort with enticing possibilities to enhance/rebuild (STCA). Over two versatile levels, the property is complete with formal lounge, separate dining, timber kitchen/meals, pet-friendly backyard, garage to workshop/storage conversion and carport/driveway parking. Enviably positioned within the Thornbury High zone, whilst approximately only 9km to our vivacious CBD. Just moments to iconic Penders Park, lively High Street dining/retail, transport and schools.

- ? Two-storey family home highlighted by decorative ceilings
- ? Formal lounge/dining lead to timber enhanced kitchen/meals
- ? Pet-friendly backyard offers pedestrian ROW/OSP potential
- ? Garage to workshop/storage conversion, plus carport OSP
- ? Including split systems & laundry with bathroom facilities