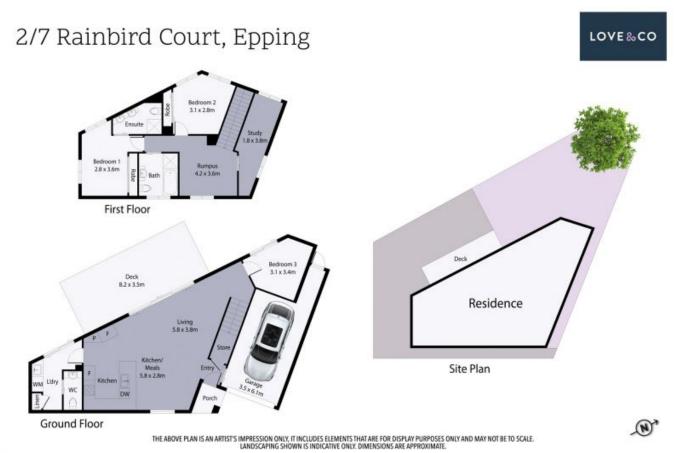

## 2/7 Rainbird Court Epping, VIC

## Designed Townhouse: Modern Architecturally and Elegant

This architecturally designed rear townhouse, just a few years old, is an absolute gem for first home buyers or investors looking to enter the market. From the moment you step inside, you're greeted with striking engineered floors that set the tone for the high-quality finishes throughout the home. The open-plan living area, flooded with natural light, features a stunning stone kitchen equipped with stainless steel appliances, making it a delight for cooking enthusiasts.