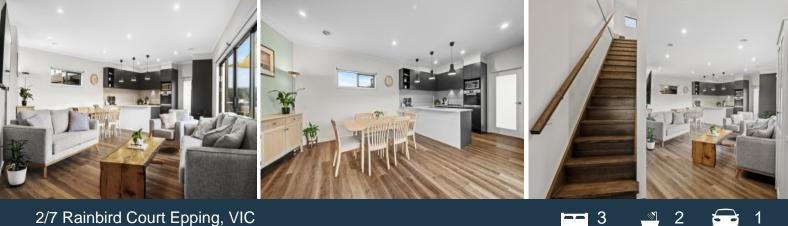

## 2/7 Rainbird Court Epping, VIC

## Designed Townhouse: Modern Architecturally and Elegant

This architecturally designed rear townhouse, just a few years old, is an absolute gem for first home buyers or investors looking to enter the market. From the moment you step inside, you're greeted with striking engineered floors that set the tone for the high-quality finishes throughout the home. The open-plan living area, flooded with natural light, features a stunning stone kitchen equipped with stainless steel appliances, making it a delight for cooking enthusiasts.

The living space seamlessly extends to an expansive decking area through glass sliding doors, creating an ideal setting for both relaxation and entertaining. Children will enjoy the ample grassy area, perfect for playtime.