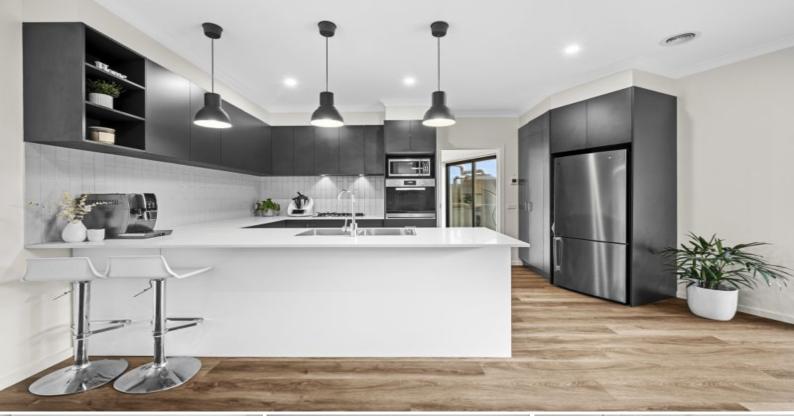

## Designed Townhouse: Modern Architecturally and Elegant

This architecturally designed rear townhouse, just a few years old, is an absolute gem for first home buyers or investors looking to enter the market. From the moment you step inside, you're greeted with striking engineered floors that set the tone for the high-quality finishes throughout the home. The open-plan living area, flooded with natural light, features a stunning stone kitchen equipped with stainless steel appliances, making it a delight for cooking enthusiasts.

The living space seamlessly extends to an expansive decking area through glass sliding doors, creating an ideal setting for both relaxation and entertaining. Children will enjoy the ample grassy area, perfect for playtime.